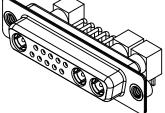

| COMBINATION D-SUB                                                    |                                                                                                                                                                                                                | SW REFERENCE NO.: 630 COMBO ASSEMBLY |                  |       |
|----------------------------------------------------------------------|----------------------------------------------------------------------------------------------------------------------------------------------------------------------------------------------------------------|--------------------------------------|------------------|-------|
|                                                                      |                                                                                                                                                                                                                | DRAWN: C.B                           | DATE: JAN. 01/20 | 19    |
|                                                                      |                                                                                                                                                                                                                | CHECKED:                             | DATE:            |       |
| EDAC INC<br>TORONTO, ONTARIO<br>YOUR CONNECTION TO QUALITY & SERVICE | THESE DRAWINGS AND SPECIFICATIONS<br>ARE THE PROPERTY OF EDAC INC.,AND<br>SHALL NOT BE REPRODUCED,OR COPIED<br>OR USED AS THE BASIS FOR THE<br>MANUFACTURE OR SALE OF APPARATUS<br>WITHOUT WRITTEN PERMISSION. | SCALE: (IN C.A.D. 1:1)               | SHEET 1 OF       | 2     |
|                                                                      |                                                                                                                                                                                                                | DRAWING NUMBER: 630-13W3240-7TA      |                  | ISSUE |
|                                                                      |                                                                                                                                                                                                                | PART NUMBER: 630-13W3                | 3240-7TA         | 1     |