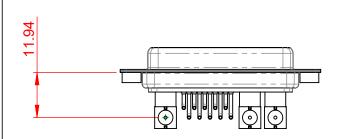

| COMBINATION D-SUB                                                    |                                                                                                                                                                                                                | SW REFERENCE NO.: 630 COMBO ASSEMBLY |                  |       |
|----------------------------------------------------------------------|----------------------------------------------------------------------------------------------------------------------------------------------------------------------------------------------------------------|--------------------------------------|------------------|-------|
|                                                                      |                                                                                                                                                                                                                | DRAWN: C.B                           | DATE: JAN. 01/20 | 19    |
|                                                                      |                                                                                                                                                                                                                | CHECKED:                             | DATE:            |       |
| EDAC INC<br>TORONTO, ONTARIO<br>YOUR CONNECTION TO QUALITY & SERVICE | THESE DRAWINGS AND SPECIFICATIONS<br>ARE THE PROPERTY OF EDAC INC.,AND<br>SHALL NOT BE REPRODUCED,OR COPIED<br>OR USED AS THE BASIS FOR THE<br>MANUFACTURE OR SALE OF APPARATUS<br>WITHOUT WRITTEN PERMISSION. | SCALE: (IN C.A.D. 1:1)               | SHEET 1 OF       | 2     |
|                                                                      |                                                                                                                                                                                                                | DRAWING NUMBER: 630-13W3240-7TA      |                  | ISSUE |
|                                                                      |                                                                                                                                                                                                                | PART NUMBER: 630-13W3                | 3240-7TA         | 1     |