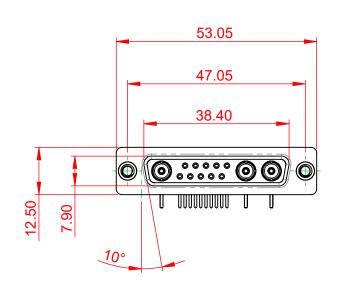

| COMBINATION D-SUB                                                    |                                                                                                                                                                                                                | SW REFERENCE NO.: 630 COMBO ASSEMBLY |                  |       |
|----------------------------------------------------------------------|----------------------------------------------------------------------------------------------------------------------------------------------------------------------------------------------------------------|--------------------------------------|------------------|-------|
|                                                                      |                                                                                                                                                                                                                | DRAWN: C.B                           | DATE: JAN. 01/20 | 19    |
|                                                                      |                                                                                                                                                                                                                | CHECKED:                             | DATE:            |       |
| EDAC INC<br>TORONTO, ONTARIO<br>YOUR CONNECTION TO QUALITY & SERVICE | THESE DRAWINGS AND SPECIFICATIONS<br>ARE THE PROPERTY OF EDAC INC.,AND<br>SHALL NOT BE REPRODUCED,OR COPIED<br>OR USED AS THE BASIS FOR THE<br>MANUFACTURE OR SALE OF APPARATUS<br>WITHOUT WRITTEN PERMISSION. | SCALE: (IN C.A.D. 1:1)               | SHEET 1 OF       | 2     |
|                                                                      |                                                                                                                                                                                                                | DRAWING NUMBER: 630-13W3240-7TA      |                  | ISSUE |
|                                                                      |                                                                                                                                                                                                                | PART NUMBER: 630-13W3                | 3240-7TA         | 1     |