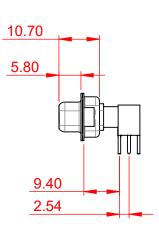

| COMBINATION D-SUB                                                    |                                                                                                                                                                                                                | SW REFERENCE NO.: 630 COMBO ASSEMBLY |                  |       |
|----------------------------------------------------------------------|----------------------------------------------------------------------------------------------------------------------------------------------------------------------------------------------------------------|--------------------------------------|------------------|-------|
|                                                                      |                                                                                                                                                                                                                | DRAWN: C.B                           | DATE: JAN. 01/20 | 19    |
|                                                                      |                                                                                                                                                                                                                | CHECKED:                             | DATE:            |       |
| EDAC INC<br>TORONTO, ONTARIO<br>YOUR CONNECTION TO QUALITY & SERVICE | THESE DRAWINGS AND SPECIFICATIONS<br>ARE THE PROPERTY OF EDAC INC.,AND<br>SHALL NOT BE REPRODUCED,OR COPIED<br>OR USED AS THE BASIS FOR THE<br>MANUFACTURE OR SALE OF APPARATUS<br>WITHOUT WRITTEN PERMISSION. | SCALE: (IN C.A.D. 1:1)               | SHEET 1 OF       | 2     |
|                                                                      |                                                                                                                                                                                                                | DRAWING NUMBER: 630-13W3240-7TA      |                  | ISSUE |
|                                                                      |                                                                                                                                                                                                                | PART NUMBER: 630-13W3                | 3240-7TA         | 1     |