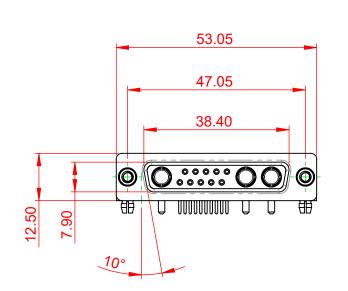

## NOTES:

MATERIAL:<br/>HOUSING:<br/>SHELL:<br/>CONTACT:THERMOPLASTIC POLYESTER, UL94V-0<br/>STEEL, NICKEL PLATED<br/>COPPER ALLOY, 30µ GOLD PLATEDOPERATING TEMPERATURE:<br/>OPERATING TEMPERATURE:-55°C ~ 125°CPOWER/CO-AX CONTACT RATING:<br/>SIGNAL CONTACT CURRENT RATING:<br/>SIGNAL CONTACT RESISTANCE:10A (CURRENT)<br/>10mΩ MAX.

INSULATOR RESISTANCE: DIELECTRIC WITHSTANDING VOLTAGE:

.XX ±0.13

.XXX ±0.05

1000V AC rms

| COMBINATION D-SUB                                                              |                                                                                                                                                                                                                | SW REFERENCE NO.: 630 COMBO ASSEMBLY |                  |       |
|--------------------------------------------------------------------------------|----------------------------------------------------------------------------------------------------------------------------------------------------------------------------------------------------------------|--------------------------------------|------------------|-------|
|                                                                                |                                                                                                                                                                                                                | DRAWN: C.B                           | DATE: JAN. 01/20 | 19    |
|                                                                                |                                                                                                                                                                                                                | CHECKED:                             | DATE:            |       |
| EDAC INC<br>TORONTO, ONTARIO<br>CANADA<br>YOUR CONNECTION TO QUALITY & SERVICE | THESE DRAWINGS AND SPECIFICATIONS<br>ARE THE PROPERTY OF EDAC INC.,AND<br>SHALL NOT BE REPRODUCED,OR COPIED<br>OR USED AS THE BASIS FOR THE<br>MANUFACTURE OR SALE OF APPARATUS<br>WITHOUT WRITTEN PERMISSION. | SCALE: (IN C.A.D. 1:1)               | SHEET 1 OF       | 2     |
|                                                                                |                                                                                                                                                                                                                | DRAWING NUMBER: 630-13W3650-1N5      |                  | ISSUE |
|                                                                                |                                                                                                                                                                                                                | PART NUMBER: 630-13W3                | 3650-1N5         | 1     |