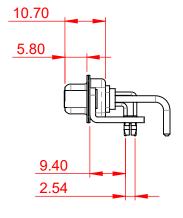

## NOTES:

MATERIAL:<br/>HOUSING:<br/>SHELL:<br/>CONTACT:THERMOPLASTIC POLYESTER, UL94V-0<br/>STEEL, NICKEL PLATED<br/>COPPER ALLOY, 30µ GOLD PLATEDOPERATING TEMPERATURE:<br/>OPERATING TEMPERATURE:-55°C ~ 125°CPOWER/CO-AX CONTACT RATING:<br/>SIGNAL CONTACT CURRENT RATING:<br/>SIGNAL CONTACT RESISTANCE:10A (CURRENT)<br/>10mΩ MAX.

INSULATOR RESISTANCE: DIELECTRIC WITHSTANDING VOLTAGE:

.XX ±0.13

.XXX ±0.05

1000V AC rms

| COMBINATION D-SUB                                                              |                                                                                                                                                                                                                | SW REFERENCE NO.: 630 COMBO ASSEMBLY |                  |       |
|--------------------------------------------------------------------------------|----------------------------------------------------------------------------------------------------------------------------------------------------------------------------------------------------------------|--------------------------------------|------------------|-------|
|                                                                                |                                                                                                                                                                                                                | DRAWN: C.B                           | DATE: JAN. 01/20 | 19    |
|                                                                                |                                                                                                                                                                                                                | CHECKED:                             | DATE:            |       |
| EDAC INC<br>TORONTO, ONTARIO<br>CANADA<br>YOUR CONNECTION TO QUALITY & SERVICE | THESE DRAWINGS AND SPECIFICATIONS<br>ARE THE PROPERTY OF EDAC INC.,AND<br>SHALL NOT BE REPRODUCED,OR COPIED<br>OR USED AS THE BASIS FOR THE<br>MANUFACTURE OR SALE OF APPARATUS<br>WITHOUT WRITTEN PERMISSION. | SCALE: (IN C.A.D. 1:1)               | SHEET 1 OF       | 2     |
|                                                                                |                                                                                                                                                                                                                | DRAWING NUMBER: 630-13W3650-1N5      |                  | ISSUE |
|                                                                                |                                                                                                                                                                                                                | PART NUMBER: 630-13W3                | 3650-1N5         | 1     |