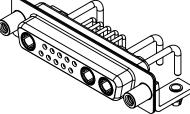

## NOTES:

MATERIAL:<br/>HOUSING:<br/>SHELL:<br/>CONTACT:THERMOPLASTIC POLYESTER, UL94V-0<br/>STEEL, NICKEL PLATED<br/>COPPER ALLOY, 30µ GOLD PLATEDOPERATING TEMPERATURE:<br/>OPERATING TEMPERATURE:-55°C ~ 125°CPOWER/CO-AX CONTACT RATING:<br/>SIGNAL CONTACT CURRENT RATING:<br/>SIGNAL CONTACT RESISTANCE:10A (CURRENT)<br/>10mΩ MAX.

INSULATOR RESISTANCE: DIELECTRIC WITHSTANDING VOLTAGE:

.XX ±0.13

.XXX ±0.05

1000V AC rms

| COMBINATION D-SUB                                                              |                                                                                                                                                                                                                | SW REFERENCE NO.: 630 COMBO ASSEMBLY |                  |       |
|--------------------------------------------------------------------------------|----------------------------------------------------------------------------------------------------------------------------------------------------------------------------------------------------------------|--------------------------------------|------------------|-------|
|                                                                                |                                                                                                                                                                                                                | DRAWN: C.B                           | DATE: JAN. 01/20 | 19    |
|                                                                                |                                                                                                                                                                                                                | CHECKED:                             | DATE:            |       |
| EDAC INC<br>TORONTO, ONTARIO<br>CANADA<br>YOUR CONNECTION TO QUALITY & SERVICE | THESE DRAWINGS AND SPECIFICATIONS<br>ARE THE PROPERTY OF EDAC INC.,AND<br>SHALL NOT BE REPRODUCED,OR COPIED<br>OR USED AS THE BASIS FOR THE<br>MANUFACTURE OR SALE OF APPARATUS<br>WITHOUT WRITTEN PERMISSION. | SCALE: (IN C.A.D. 1:1)               | SHEET 1 OF       | 2     |
|                                                                                |                                                                                                                                                                                                                | DRAWING NUMBER: 630-13W3650-1N5      |                  | ISSUE |
|                                                                                |                                                                                                                                                                                                                | PART NUMBER: 630-13W3                | 3650-1N5         | 1     |