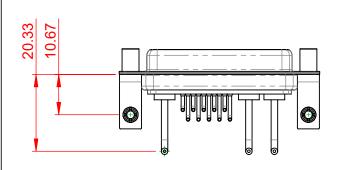

## NOTES:

MATERIAL:<br/>HOUSING:<br/>SHELL:<br/>CONTACT:THERMOPLASTIC POLYESTER, UL94V-0<br/>STEEL, NICKEL PLATED<br/>COPPER ALLOY, 30µ GOLD PLATEDOPERATING TEMPERATURE:<br/>OPERATING TEMPERATURE:-55°C ~ 125°CPOWER/CO-AX CONTACT RATING:<br/>SIGNAL CONTACT CURRENT RATING:<br/>SIGNAL CONTACT RESISTANCE:10A (CURRENT)<br/>10mΩ MAX.

INSULATOR RESISTANCE: DIELECTRIC WITHSTANDING VOLTAGE:

.XX ±0.13

.XXX ±0.05

1000V AC rms

| COMBINATION D-SUB                                                              |                                                                                                                                                                                                                | SW REFERENCE NO.: 630 COMBO ASSEMBLY |                  |       |
|--------------------------------------------------------------------------------|----------------------------------------------------------------------------------------------------------------------------------------------------------------------------------------------------------------|--------------------------------------|------------------|-------|
|                                                                                |                                                                                                                                                                                                                | DRAWN: C.B                           | DATE: JAN. 01/20 | 19    |
|                                                                                |                                                                                                                                                                                                                | CHECKED:                             | DATE:            |       |
| EDAC INC<br>TORONTO, ONTARIO<br>CANADA<br>YOUR CONNECTION TO QUALITY & SERVICE | THESE DRAWINGS AND SPECIFICATIONS<br>ARE THE PROPERTY OF EDAC INC.,AND<br>SHALL NOT BE REPRODUCED,OR COPIED<br>OR USED AS THE BASIS FOR THE<br>MANUFACTURE OR SALE OF APPARATUS<br>WITHOUT WRITTEN PERMISSION. | SCALE: (IN C.A.D. 1:1)               | SHEET 1 OF       | 2     |
|                                                                                |                                                                                                                                                                                                                | DRAWING NUMBER: 630-13W3650-1N5      |                  | ISSUE |
|                                                                                |                                                                                                                                                                                                                | PART NUMBER: 630-13W3                | 3650-1N5         | 1     |