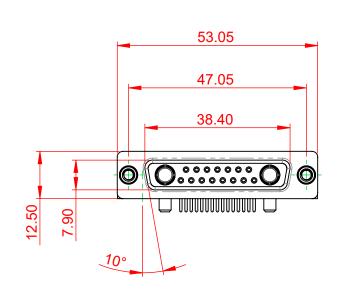

SIGNAL CONTACT CURRENT RATING: 5A PER CONTACT SIGNAL CONTACT RESISTANCE:  $10m\Omega$  MAX.

**INSULATOR RESISTANCE:** DIELECTRIC WITHSTANDING VOLTAGE: 5000MΩ min. 1000V AC rms

| COMBINATION D-SUB                                                                    |                                                                                                                                                                                                                | SW REFERENCE NO.: 630 COMBO ASSEMBLY |                  |       |
|--------------------------------------------------------------------------------------|----------------------------------------------------------------------------------------------------------------------------------------------------------------------------------------------------------------|--------------------------------------|------------------|-------|
|                                                                                      |                                                                                                                                                                                                                | DRAWN: C.B                           | DATE: JAN. 01/20 | 19    |
|                                                                                      |                                                                                                                                                                                                                | CHECKED:                             | DATE:            |       |
| EDAGE EDAC INC<br>TORONTO, ONTARIO<br>CANADA<br>YOUR CONNECTION TO QUALITY & SERVICE | THESE DRAWINGS AND SPECIFICATIONS<br>ARE THE PROPERTY OF EDAC INC.,AND<br>SHALL NOT BE REPRODUCED,OR COPIED<br>OR USED AS THE BASIS FOR THE<br>MANUFACTURE OR SALE OF APPARATUS<br>WITHOUT WRITTEN PERMISSION. | SCALE: (IN C.A.D. 1:1)               | SHEET 1 OF       | 2     |
|                                                                                      |                                                                                                                                                                                                                | DRAWING NUMBER: 630-17W2640-3N6      |                  | ISSUE |
|                                                                                      |                                                                                                                                                                                                                | PART NUMBER: 630-17W2640-3N6         |                  | 1     |