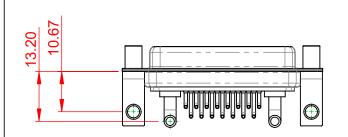

.XX ±0.13

.XXX ±0.05

SIGNAL CONTACT CURRENT RATING: 5A PER CONTACT SIGNAL CONTACT RESISTANCE:  $10m\Omega$  MAX.

**INSULATOR RESISTANCE:** DIELECTRIC WITHSTANDING VOLTAGE: 5000MΩ min. 1000V AC rms

| COMBINATION D-SUB                                                                    |                                                                                                                                                                                                                | SW REFERENCE NO.: 630 COMBO ASSEMBLY |                  |       |
|--------------------------------------------------------------------------------------|----------------------------------------------------------------------------------------------------------------------------------------------------------------------------------------------------------------|--------------------------------------|------------------|-------|
|                                                                                      |                                                                                                                                                                                                                | DRAWN: C.B                           | DATE: JAN. 01/20 | 19    |
|                                                                                      |                                                                                                                                                                                                                | CHECKED:                             | DATE:            |       |
| EDAGE EDAC INC<br>TORONTO, ONTARIO<br>CANADA<br>YOUR CONNECTION TO QUALITY & SERVICE | THESE DRAWINGS AND SPECIFICATIONS<br>ARE THE PROPERTY OF EDAC INC.,AND<br>SHALL NOT BE REPRODUCED,OR COPIED<br>OR USED AS THE BASIS FOR THE<br>MANUFACTURE OR SALE OF APPARATUS<br>WITHOUT WRITTEN PERMISSION. | SCALE: (IN C.A.D. 1:1)               | SHEET 1 OF       | 2     |
|                                                                                      |                                                                                                                                                                                                                | DRAWING NUMBER: 630-17W2640-3N6      |                  | ISSUE |
|                                                                                      |                                                                                                                                                                                                                | PART NUMBER: 630-17W2640-3N6         |                  | 1     |