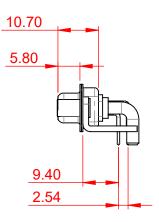

SIGNAL CONTACT CURRENT RATING: 5A PER CONTACT SIGNAL CONTACT RESISTANCE:  $10m\Omega$  MAX.

**INSULATOR RESISTANCE:** DIELECTRIC WITHSTANDING VOLTAGE: 5000MΩ min. 1000V AC rms

| COMBINATION D-SUB                                                                    |                                                                                                                                                                                                                | SW REFERENCE NO.: 630 COMBO ASSEMBLY |                  |       |
|--------------------------------------------------------------------------------------|----------------------------------------------------------------------------------------------------------------------------------------------------------------------------------------------------------------|--------------------------------------|------------------|-------|
|                                                                                      |                                                                                                                                                                                                                | DRAWN: C.B                           | DATE: JAN. 01/20 | 19    |
|                                                                                      |                                                                                                                                                                                                                | CHECKED:                             | DATE:            |       |
| EDAGE EDAC INC<br>TORONTO, ONTARIO<br>CANADA<br>YOUR CONNECTION TO QUALITY & SERVICE | THESE DRAWINGS AND SPECIFICATIONS<br>ARE THE PROPERTY OF EDAC INC.,AND<br>SHALL NOT BE REPRODUCED,OR COPIED<br>OR USED AS THE BASIS FOR THE<br>MANUFACTURE OR SALE OF APPARATUS<br>WITHOUT WRITTEN PERMISSION. | SCALE: (IN C.A.D. 1:1)               | SHEET 1 OF       | 2     |
|                                                                                      |                                                                                                                                                                                                                | DRAWING NUMBER: 630-17W2640-3N6      |                  | ISSUE |
|                                                                                      |                                                                                                                                                                                                                | PART NUMBER: 630-17W2640-3N6         |                  | 1     |