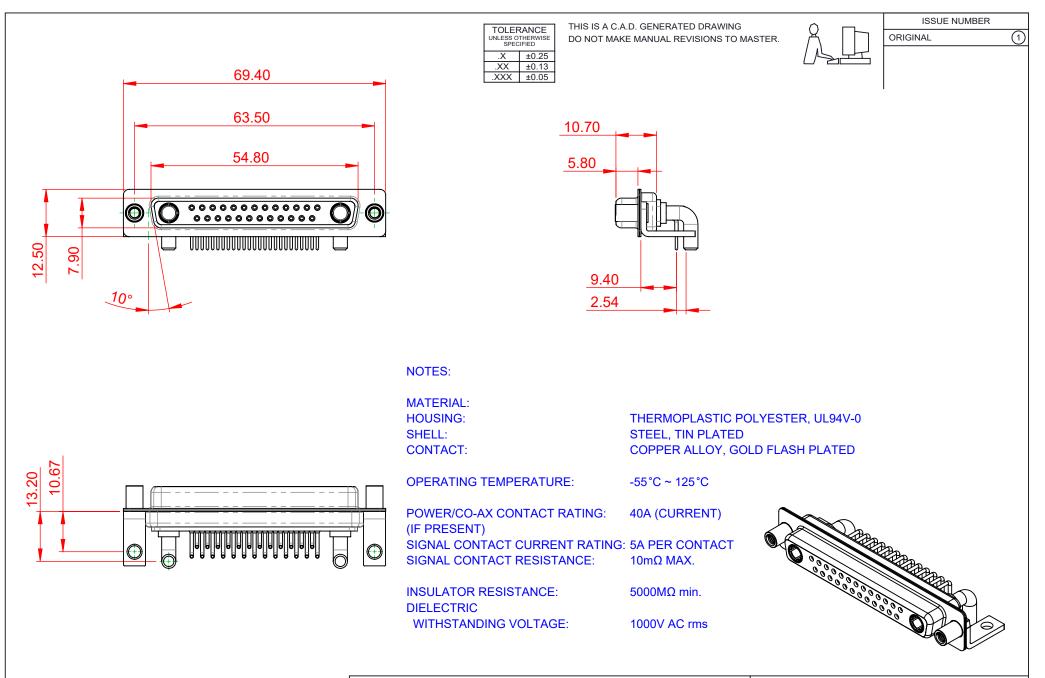

|           |                                      |                                                                                                                                       | SW REFERENCE NO.: 630 COMBO ASSEMBLY |                               |       |
|-----------|--------------------------------------|---------------------------------------------------------------------------------------------------------------------------------------|--------------------------------------|-------------------------------|-------|
|           | COMBINATION                          | COMBINATION D-SUB                                                                                                                     |                                      | DRAWN: C.B DATE: JAN. 01/2019 |       |
|           |                                      |                                                                                                                                       | CHECKED:                             | DATE:                         |       |
| c         | EDAC INC                             | THESE DRAWINGS AND SPECIFICATIONS<br>ARE THE PROPERTY OF EDAC INC.,AND                                                                | SCALE: (IN C.A.D. 1:1)               | SHEET 1 OF                    | 2     |
| ES<br>:Y. | CUFUS TORONTO, ONTARIO<br>CANADA     | SHALL NOT BE REPRODUCED, OR COPIED<br>OR USED AS THE BASIS FOR THE<br>MANUFACTURE OR SALE OF APPARATUS<br>WITHOUT WRITTEN PERMISSION. | DRAWING NUMBER: 630-27W2240-4T6      |                               | ISSUE |
|           | YOUR CONNECTION TO QUALITY & SERVICE |                                                                                                                                       | PART NUMBER: 630-27W                 | 2240-4T6                      | 1     |