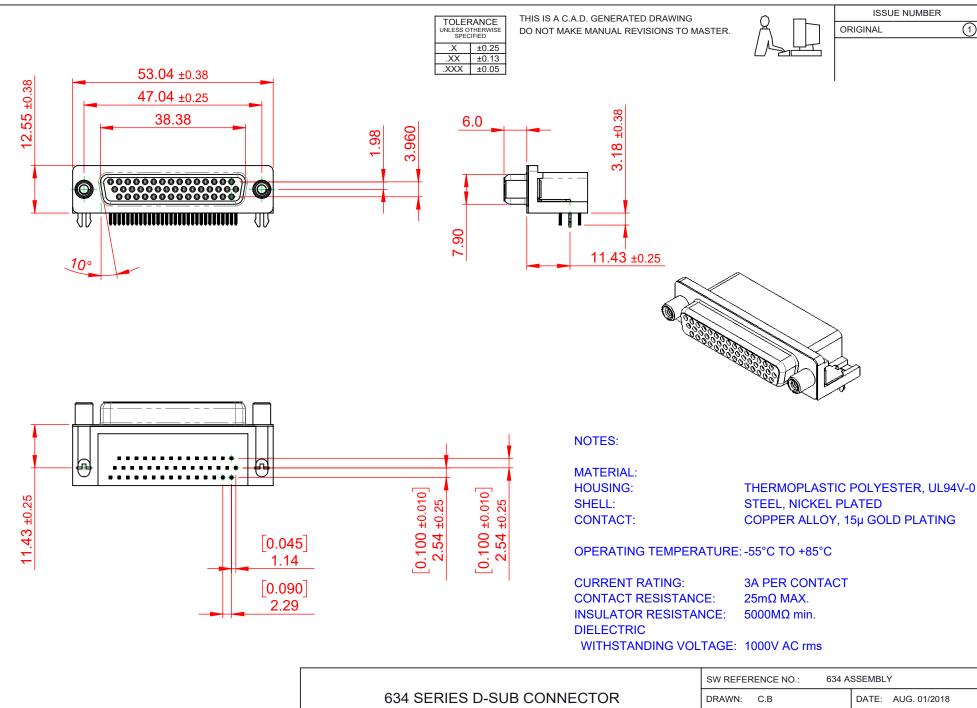

THIS SERIES FULLY CONFORMS TO THE EUROPEAN UNION DIRECTIVES 2011/65/EU FOR RoHS COMPLIANCY.



EDAC INC TORONTO, ONTARIO CANADA

THESE DRAWINGS AND SPECIFICATIONS ARE THE PROPERTY OF EDAC INC..AND SHALL NOT BE REPRODUCED, OR COPIED OR USED AS THE BASIS FOR THE MANUFACTURE OR SALE OF APPARATUS WITHOUT WRITTEN PERMISSION.

|   | SW REFERENCE NO.: 634 ASSEMBLY |                    |
|---|--------------------------------|--------------------|
|   | DRAWN: C.B                     | DATE: AUG. 01/2018 |
|   | CHECKED:                       | DATE:              |
|   | SCALE: (IN C.A.D. 1:1)         | SHEET 1 OF 1       |
| ĺ | DDAM(NO NUMBER                 |                    |

DRAWING NUMBER: 634-044-363-030 ISSUE PART NUMBER: 634-044-363-030