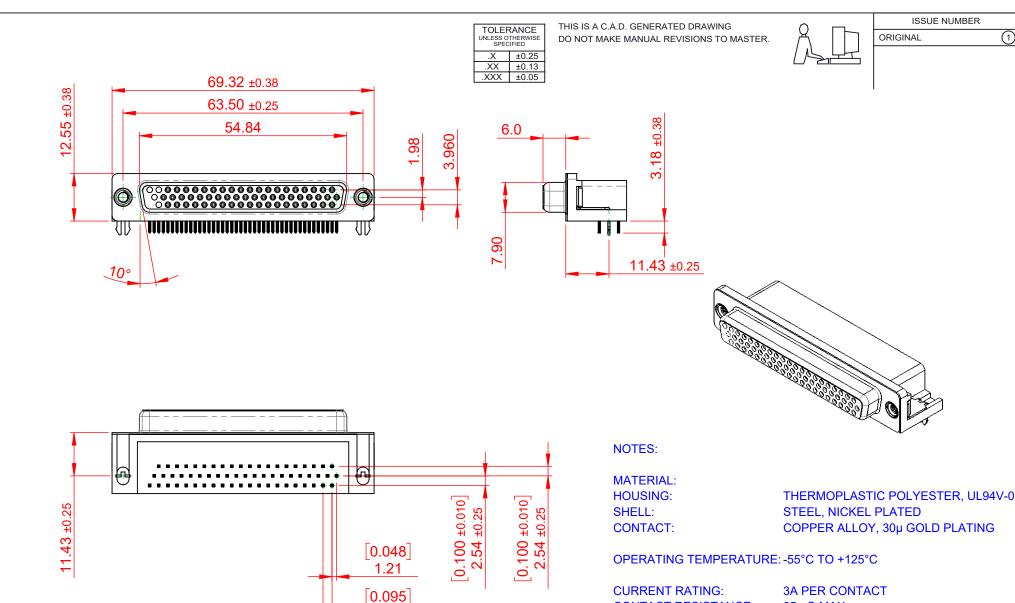

634 SERIES D-SUB CONNECTOR

SW REFERENCE NO .: 634 ASSEMBLY DRAWN: DATE: AUG. 01/2018 CHECKED: DATE: OF SCALE: (IN C.A.D. 1:1) SHEET

 $25m\Omega$  MAX.

5000MΩ min.

YOUR CONNECTION TO QUALITY & SERVICE

2.41

EDAC INC TORONTO, ONTARIO CANADA

**CONTACT RESISTANCE:** 

**INSULATOR RESISTANCE:** 

WITHSTANDING VOLTAGE: 1000V AC rms

634-062-663-535 **ISSUE** DRAWING NUMBER: PART NUMBER: 634-062-663-535

THIS SERIES FULLY CONFORMS TO THE EUROPEAN UNION DIRECTIVES 2011/65/EU FOR RoHS COMPLIANCY.