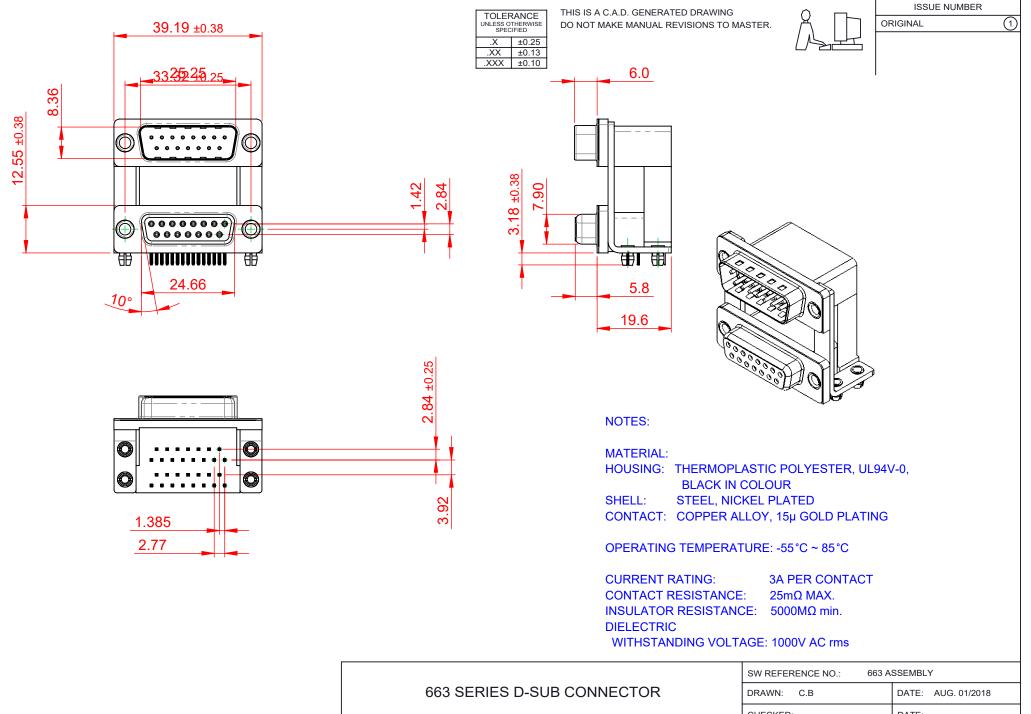

THIS SERIES FULLY CONFORMS TO THE EUROPEAN UNION DIRECTIVES 2011/65/EU FOR RoHS COMPLIANCY.

|  | 663 SERIES D-SUB CONNECTOR           |                                                                                                                                       | DRAWN: C.B                      | DATE: AUG. 01/20 | 018   |
|--|--------------------------------------|---------------------------------------------------------------------------------------------------------------------------------------|---------------------------------|------------------|-------|
|  |                                      |                                                                                                                                       | CHECKED:                        | DATE:            |       |
|  | EDAC INC                             | THESE DRAWINGS AND SPECIFICATIONS<br>ARE THE PROPERTY OF EDAC INCAND                                                                  | SCALE: (IN C.A.D. 1:1)          | SHEET 1 OF       | 1     |
|  | TORONTO, ONTARIO<br>CANADA           | SHALL NOT BE REPRODUCED, OR COPIED<br>OR USED AS THE BASIS FOR THE<br>MANUFACTURE OR SALE OF APPARATUS<br>WITHOUT WRITTEN PERMISSION. | DRAWING NUMBER: 663-015-364-040 |                  | ISSUE |
|  | YOUR CONNECTION TO QUALITY & SERVICE |                                                                                                                                       | PART NUMBER: 663-015            | 364-040 1        |       |