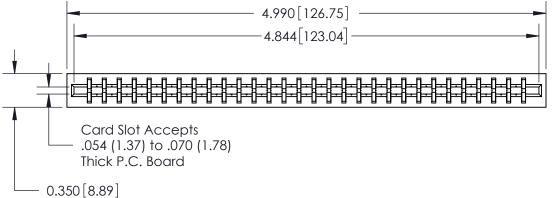

0.420 [10.67] Card Slot 0.550 13.97 0.300 [7.62]

0.550[13.97] 0.100 [2.54]

Note: MBB switching contacts assembled in specified positions are available on request. 717 Series Ultra-Mate Card Edge Connector - Press Fit