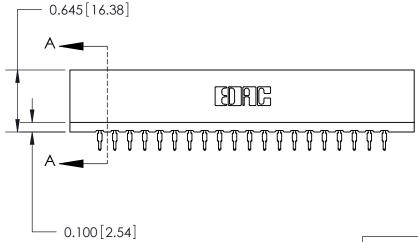

**SECTION A-A** 

737 Series Ultra-Mate Card Edge Connector - Press Fit ACAD REFERENCE NO.

Part Number: 737-040-560-206

YOUR CONNECTION TO QUALITY & SERVICE

**EDAC INC** TORONTO, ONTARIO CANADA

THESE DRAWINGS AND SPECIFICATIONS ARE THE PROPERTY OF EDAC INC., AND SHALL NOT BE REPRODUCED, OR COPIED OR USED AS THE BASIS FOR THE MANUFACTURE OR SALE OF APPARATUS WITHOUT WRITTEN PERMISSION.