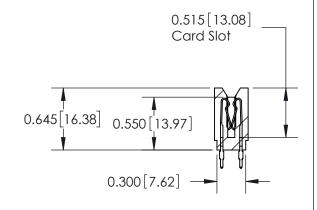

**SECTION A-A** 

737 Series Ultra-Mate Card Edge Connector - Press Fit ACAD REFERENCE NO.

Part Number: 737-040-560-206

YOUR CONNECTION TO QUALITY & SERVICE

**EDAC INC** TORONTO, ONTARIO CANADA

THESE DRAWINGS AND SPECIFICATIONS ARE THE PROPERTY OF EDAC INC., AND SHALL NOT BE REPRODUCED, OR COPIED OR USED AS THE BASIS FOR THE MANUFACTURE OR SALE OF APPARATUS WITHOUT WRITTEN PERMISSION.