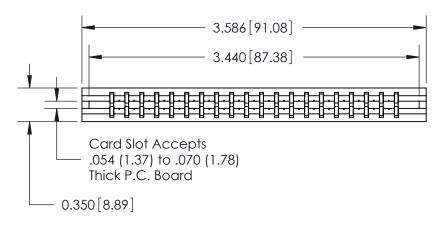

THIS IS A C.A.D. GENERATED DRAWING DO NOT MAKE MANUAL REVISIONS TO MASTER.

ISSUE NUMBER

ORIGINAL

Contact Information
560-Make Before Break (MBB) - Tail LG.=.190(4.83)
.156" (3.96mm) Contact Spacing x .200" (5.08mm) Row Spacing