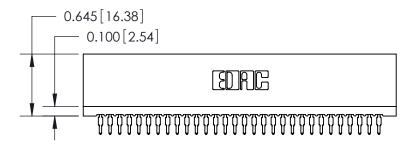

THIS IS A C.A.D. GENERATED DRAWING DO NOT MAKE MANUAL REVISIONS TO MASTER.

ORIGINAL

Contact Information
560-Make Before Break (MBB) - Tail LG.=.190(4.83)
.100" (2.54mm) Contact Spacing x .200" (5.08mm) Row Spacing

| 745 Series Ultra-Mate Card Edge Connector - Press Fit                 |                                                                                                                                                                                                 | ACAD REFERENCE NO. 745-ENG MASTER |                 | MASTER |
|-----------------------------------------------------------------------|-------------------------------------------------------------------------------------------------------------------------------------------------------------------------------------------------|-----------------------------------|-----------------|--------|
|                                                                       |                                                                                                                                                                                                 | DRAWN: J.LEE                      | DATE: MAY 04/09 |        |
| Part Number: 745-060-560-201                                          |                                                                                                                                                                                                 | CHECKED:                          | DATE:           |        |
| EDAC INC TORONTO, ONTARIO CANADA YOUR CONNECTION TO QUALITY & SERVICE | THESE DRAWINGS AND SPECIFICATIONS ARE THE PROPERTY OF EDAC INC.,AND SHALL NOT BE REPRODUCED,OR COPIED OR USED AS THE BASIS FOR THE MANUFACTURE OR SALE OF APPARATUS WITHOUT WRITTEN PERMISSION. | SCALE:                            | SHEET           | 1 OF 2 |
|                                                                       |                                                                                                                                                                                                 | DRAWING NUMBER                    |                 | ISSUE  |
|                                                                       |                                                                                                                                                                                                 | 745-ENG MASTER                    |                 | 1      |
| TOUR CONNECTION TO QUALITY & SERVICE                                  |                                                                                                                                                                                                 |                                   |                 |        |