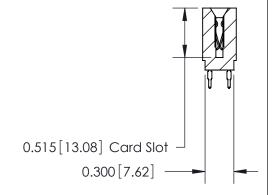

THIS IS A C.A.D. GENERATED DRAWING DO NOT MAKE MANUAL REVISIONS TO MASTER.

ORIGINAL

Contact Information
560-Make Before Break (MBB) - Tail LG.=.190(4.83)
.100" (2.54mm) Contact Spacing x .200" (5.08mm) Row Spacing

| 745 Series Ultra-Mate Card Edge Connector - Press Fit                 |                                                                                                                                                                                                 | ACAD REFERENCE NO. 745-ENG MASTER |                 | MASTER |
|-----------------------------------------------------------------------|-------------------------------------------------------------------------------------------------------------------------------------------------------------------------------------------------|-----------------------------------|-----------------|--------|
|                                                                       |                                                                                                                                                                                                 | DRAWN: J.LEE                      | DATE: MAY 04/09 |        |
| Part Number: 745-060-560-201                                          |                                                                                                                                                                                                 | CHECKED:                          | DATE:           |        |
| EDAC INC TORONTO, ONTARIO CANADA YOUR CONNECTION TO QUALITY & SERVICE | THESE DRAWINGS AND SPECIFICATIONS ARE THE PROPERTY OF EDAC INC.,AND SHALL NOT BE REPRODUCED,OR COPIED OR USED AS THE BASIS FOR THE MANUFACTURE OR SALE OF APPARATUS WITHOUT WRITTEN PERMISSION. | SCALE:                            | SHEET           | 1 OF 2 |
|                                                                       |                                                                                                                                                                                                 | DRAWING NUMBER                    |                 | ISSUE  |
|                                                                       |                                                                                                                                                                                                 | 745-ENG MASTER                    |                 | 1      |
| TOUR CONNECTION TO QUALITY & SERVICE                                  |                                                                                                                                                                                                 |                                   |                 |        |