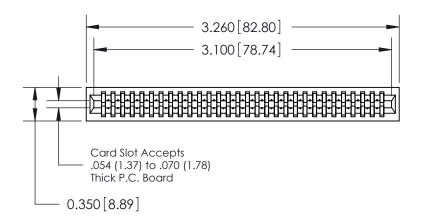

THIS IS A C.A.D. GENERATED DRAWING DO NOT MAKE MANUAL REVISIONS TO MASTER.

ORIGINAL

Contact Information
560-Make Before Break (MBB) - Tail LG.=.190(4.83)
.100" (2.54mm) Contact Spacing x .200" (5.08mm) Row Spacing

| 745 Series Ultra-Mate Card Edge Connector - Press Fit                 |                                                                                                                                                                                                 | ACAD REFERENCE NO. 745-ENG MASTER |                 | MASTER |
|-----------------------------------------------------------------------|-------------------------------------------------------------------------------------------------------------------------------------------------------------------------------------------------|-----------------------------------|-----------------|--------|
|                                                                       |                                                                                                                                                                                                 | DRAWN: J.LEE                      | DATE: MAY 04/09 |        |
| Part Number: 745-060-560-201                                          |                                                                                                                                                                                                 | CHECKED:                          | DATE:           |        |
| EDAC INC TORONTO, ONTARIO CANADA YOUR CONNECTION TO QUALITY & SERVICE | THESE DRAWINGS AND SPECIFICATIONS ARE THE PROPERTY OF EDAC INC.,AND SHALL NOT BE REPRODUCED,OR COPIED OR USED AS THE BASIS FOR THE MANUFACTURE OR SALE OF APPARATUS WITHOUT WRITTEN PERMISSION. | SCALE:                            | SHEET           | 1 OF 2 |
|                                                                       |                                                                                                                                                                                                 | DRAWING NUMBER                    |                 | ISSUE  |
|                                                                       |                                                                                                                                                                                                 | 745-ENG MASTER                    |                 | 1      |
| TOUR CONNECTION TO QUALITY & SERVICE                                  |                                                                                                                                                                                                 |                                   |                 |        |