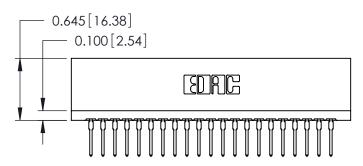

ORIGINAL

Contact Information
527-P.C. Tail, High Point - Tail LG.=.375(9.53)
.125" (3.18mm) Contact Spacing x .250" (6.35mm) Row Spacing

|                                                                                       |                                                                                                                                                                 | 0.540[0            | .04]  | - 1             |       |
|---------------------------------------------------------------------------------------|-----------------------------------------------------------------------------------------------------------------------------------------------------------------|--------------------|-------|-----------------|-------|
| 746 Series Ultra-Mate Card Edge Connector - Press Fit<br>Part Number: 746-042-527-606 |                                                                                                                                                                 | ACAD REFERENCE NO. |       | 746-ENG MASTER  |       |
|                                                                                       |                                                                                                                                                                 | DRAWN:             | J.LEE | DATE: AUG 20/09 |       |
|                                                                                       |                                                                                                                                                                 | CHECKED:           |       | DATE:           |       |
|                                                                                       |                                                                                                                                                                 | SCALE:             |       | SHEET 1 OF 1    |       |
|                                                                                       | ARE THE PROPERTY OF EDUC INC., AND SHALL NOT BE REPRODUCED, OR COPIED OR USED AS THE BASIS FOR THE MANUFACTURE OR SALE OF APPARATUS WITHOUT WRITTEN PERMISSION. | DRAWING NUMBER     |       |                 | ISSUE |
| MANUFACTURE OR SALE OF APPARATUS                                                      |                                                                                                                                                                 | 746-ENG MASTER     |       |                 | 1     |