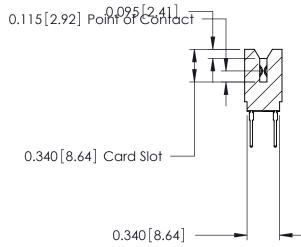

ORIGINAL

Contact Information
527-P.C. Tail, High Point - Tail LG.=.375(9.53)
.125" (3.18mm) Contact Spacing x .250" (6.35mm) Row Spacing

|                                                                                       |                                                                                                                                                                 | 0.540[0            | .04]  | - 1             |       |
|---------------------------------------------------------------------------------------|-----------------------------------------------------------------------------------------------------------------------------------------------------------------|--------------------|-------|-----------------|-------|
| 746 Series Ultra-Mate Card Edge Connector - Press Fit<br>Part Number: 746-042-527-606 |                                                                                                                                                                 | ACAD REFERENCE NO. |       | 746-ENG MASTER  |       |
|                                                                                       |                                                                                                                                                                 | DRAWN:             | J.LEE | DATE: AUG 20/09 |       |
|                                                                                       |                                                                                                                                                                 | CHECKED:           |       | DATE:           |       |
|                                                                                       |                                                                                                                                                                 | SCALE:             |       | SHEET 1 OF 1    |       |
|                                                                                       | ARE THE PROPERTY OF EDUC INC., AND SHALL NOT BE REPRODUCED, OR COPIED OR USED AS THE BASIS FOR THE MANUFACTURE OR SALE OF APPARATUS WITHOUT WRITTEN PERMISSION. | DRAWING NUMBER     |       |                 | ISSUE |
| MANUFACTURE OR SALE OF APPARATUS                                                      |                                                                                                                                                                 | 746-ENG MASTER     |       |                 | 1     |