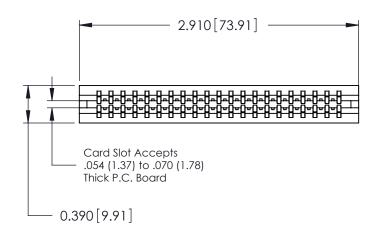

ORIGINAL

Contact Information
527-P.C. Tail, High Point - Tail LG.=.375(9.53)
.125" (3.18mm) Contact Spacing x .250" (6.35mm) Row Spacing

|                                                                                       |                                                                                                                                                                 | 0.540[0            | .04]  | - 1             |       |
|---------------------------------------------------------------------------------------|-----------------------------------------------------------------------------------------------------------------------------------------------------------------|--------------------|-------|-----------------|-------|
| 746 Series Ultra-Mate Card Edge Connector - Press Fit<br>Part Number: 746-042-527-606 |                                                                                                                                                                 | ACAD REFERENCE NO. |       | 746-ENG MASTER  |       |
|                                                                                       |                                                                                                                                                                 | DRAWN:             | J.LEE | DATE: AUG 20/09 |       |
|                                                                                       |                                                                                                                                                                 | CHECKED:           |       | DATE:           |       |
|                                                                                       |                                                                                                                                                                 | SCALE:             |       | SHEET 1 OF 1    |       |
|                                                                                       | ARE THE PROPERTY OF EDUC INC., AND SHALL NOT BE REPRODUCED, OR COPIED OR USED AS THE BASIS FOR THE MANUFACTURE OR SALE OF APPARATUS WITHOUT WRITTEN PERMISSION. | DRAWING NUMBER     |       |                 | ISSUE |
| MANUFACTURE OR SALE OF APPARATUS                                                      |                                                                                                                                                                 | 746-ENG MASTER     |       |                 | 1     |