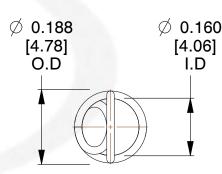

NOTES:

1. Material: Music Wire

2. Finish:

3. Sugg Max. Load : 0.550 (lbs)
4. Sugg Max. Deflection : 0.300 (in)

5. All Drawing Dimensions are in Inches [mm]

6. Coil Coun

info@centuryspring.com

800.237.5225