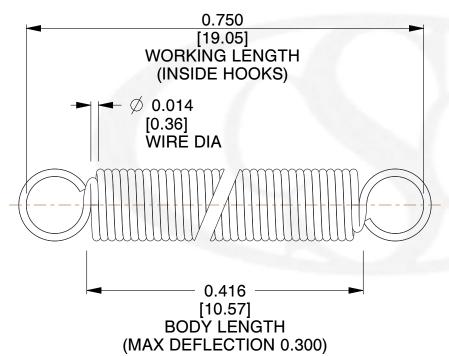

NOTES:

1. Material: Music Wire

2. Finish:

3. Sugg Max. Load : 0.550 (lbs)
4. Sugg Max. Deflection : 0.300 (in)

5. All Drawing Dimensions are in Inches [mm]

6. Coil Coun

info@centuryspring.com

800.237.5225

3.000

SCALE

COMPONENT SPRINGS

ZZ3-11

UNIT
INCH [mm]
SHEET
1 of 1