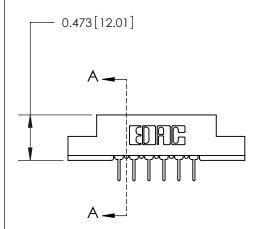

**SECTION A-A** 

.095 [2.41] Point of Contact (Measured from bottom of Card Slot) Card Slot Accepts .054 [1.37] to .070 [1.78] Thick P.C. Board

807/857 Series High Temp Card Edge Connector Part Number: 807-012-424-208