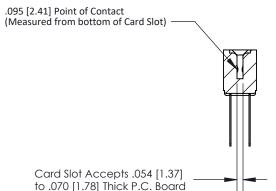

## **Contact Detail**

Wire Wrap .046x.013(1.17x0.33) - Tail LG=.520(13.21) .156 [3.96] Contact Spacing x .200 [5.08] Row Spacing

**See Accompanying Page for:** 

**Contact Bend Details** 

1

**SECTION A-A** 