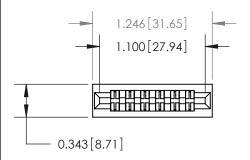

| 807/857 Series High Temp Card Edge Connecto | ٦r |
|---------------------------------------------|----|
| Part Number: 807-012-442-201                |    |

YOUR CONNECTION TO QUALITY & SERVICE

|   | DRAWN: J.LEE   | DATE: AUG. 11/09 |        |  |
|---|----------------|------------------|--------|--|
|   | CHECKED:       | DATE:            |        |  |
|   | SCALE: NTS     | SHEET            | 1 OF 2 |  |
| D | DRAWING NUMBER |                  | ISSUE  |  |
|   | 807 Assembly   |                  | 1      |  |