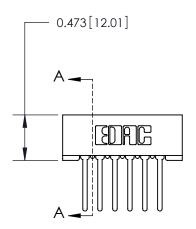

## **Mounting Option**

No Mounting Lugs

## **Contact Detail**

Wire Wrap .046x.013(1.17x0.33) - Tail LG=.520(13.21) .156 [3.96] Contact Spacing x .200 [5.08] Row Spacing

**See Accompanying Page for:** 

**Contact Bend Details** 

1

**SECTION A-A** 