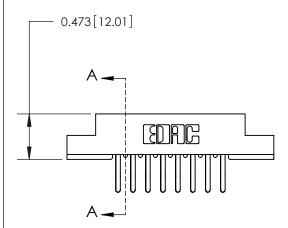

## **Contact Detail**

Extender Board Bend (Code 522 Contacts)

.156 [3.96] Contact Spacing x .200 [5.08] Row Spacing

**See Accompanying Page for:** 

**Contact Bend Details** 

**SECTION A-A** 

.095 [2.41] Point of Contact (Measured from bottom of Card Slot) Card Slot Accepts .054 [1.37] to .070 [1.78] Thick P.C. Board