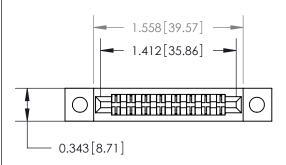

## **Mounting Option**

.128 (3.25) Dia. Mounting Holes

## **Contact Detail**

Extender Board Bend (Code 522 Contacts)

.156 [3.96] Contact Spacing x .200 [5.08] Row Spacing





**See Accompanying Page for:** 

**Contact Bend Details** 



**SECTION A-A** 

.095 [2.41] Point of Contact (Measured from bottom of Card Slot) Card Slot Accepts .054 [1.37] to .070 [1.78] Thick P.C. Board

| 807/857 Series High Temp Card Edge Connector |
|----------------------------------------------|
| Part Number: 807-016-460-202                 |

YOUR CONNECTION TO QUALITY & SERVICE

| ACAD REFERENCE NO | . 807 ENG MASTER |
|-------------------|------------------|
| DRAWN: J.LEE      | DATE: AUG. 11/09 |
| CHECKED:          | DATE:            |
| SCALE: NTS        | SHEET 1 OF 2     |
| DRAWING NUMBER    | ISSUE            |

807 Assembly