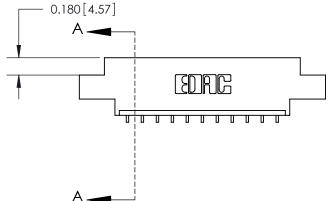

SECTION A-A

**Bend Detail Mounting Options** 

**See Accompanying Page for:** 

ORIGINAL (1)

ORIGINAL

| 833 Series High Temp Card Edge Connector<br>Contact Bend Detail |                                                                                                                                                                                                 | ACAD REFERENCE NO. | 833 ENG MASTER   |               |
|-----------------------------------------------------------------|-------------------------------------------------------------------------------------------------------------------------------------------------------------------------------------------------|--------------------|------------------|---------------|
|                                                                 |                                                                                                                                                                                                 | DRAWN: J.LEE       | DATE: OCT. 14/09 |               |
|                                                                 |                                                                                                                                                                                                 | CHECKED: DATE:     |                  |               |
| TORONTO, ONTARIO CANADA                                         | THESE DRAWINGS AND SPECIFICATIONS ARE THE PROPERTY OF EDAC INC.,AND SHALL NOT BE REPRODUCED,OR COPIED OR USED AS THE BASIS FOR THE MANUFACTURE OR SALE OF APPARATUS WITHOUT WRITTEN PERMISSION. | SCALE: NTS         | SHEET 2          | 2 <b>OF</b> 3 |
|                                                                 |                                                                                                                                                                                                 | DRAWING NUMBER     |                  | ISSUE         |
|                                                                 |                                                                                                                                                                                                 | 833 Assembly       |                  | 1             |