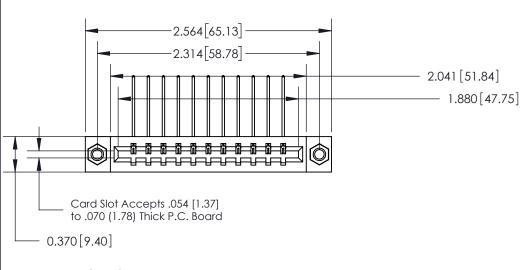

## 0.388 [9.86] Card Slot .160 [4.06] Point of Contact-

833 Series High Temp Card Edge Connector Part Number: 833-011-559-607

YOUR CONNECTION TO QUALITY & SERVICE

**EDAC INC** TORONTO, ONTARIO CANADA

THESE DRAWINGS AND SPECIFICATIONS ARE THE PROPERTY OF EDAC INC.,AND SHALL NOT BE REPRODUCED,OR COPIED OR USED AS THE BASIS FOR THE MANUFACTURE OR SALE OF APPARATUS WITHOUT WRITTEN PERMISSION.

| ACAD REFERENCE NO. | 833 ENG MASTER   |  |  |
|--------------------|------------------|--|--|
| DRAWN: J.LEE       | DATE: OCT. 14/09 |  |  |
| CHECKED:           | DATE:            |  |  |
| SCALE: NTS         | SHEET 1 OF 3     |  |  |
| DRAWING NUMBER     | ISSUE            |  |  |
| 833 Assembly       | 1                |  |  |