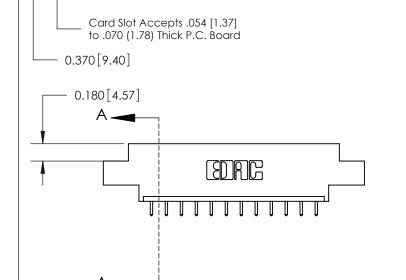

ORIGINAL

**See Accompanying Page for: Bend Detail** 

**Mounting Options** 

SECTION A-A 0.388 [9.86] Card Slot .160 [4.06] Point of Contact-

ACAD REFERENCE NO.

## 833 Series High Temp Card Edge Connector Part Number: 833-012-521-608

YOUR CONNECTION TO QUALITY & SERVICE

2.197 [55.80]

2.036[51.71]

**EDAC INC** TORONTO, ONTARIO CANADA

THESE DRAWINGS AND SPECIFICATIONS ARE THE PROPERTY OF EDAC INC.,AND SHALL NOT BE REPRODUCED, OR COPIED OR USED AS THE BASIS FOR THE MANUFACTURE OR SALE OF APPARATUS WITHOUT WRITTEN PERMISSION.