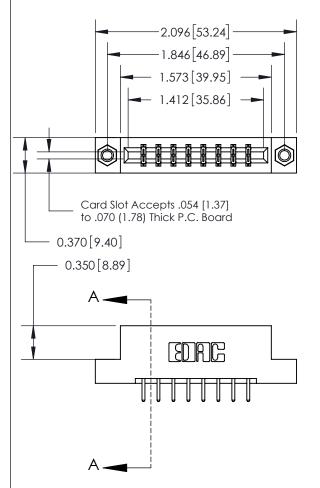

## **Contact Detail**

520-P.C. Tail .030x.018(0.76x0.46) - Tail LG=.175(4.45) .156 [3.96] Contact Spacing x .200 [5.08] Row Spacing

**See Accompanying Page for:** 

- **Bend Detail**
- **Mounting Options**

THIS IS A C.A.D. GENERATED DRAWING DO NOT MAKE MANUAL REVISIONS TO MASTER.

ISSUE NUMBER ORIGINAL

833 Series High Temp Card Edge Connector Part Number: 833-016-520-207

**EDAC INC** TORONTO, ONTARIO CANADA