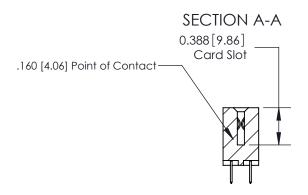

THIS IS A C.A.D. GENERATED DRAWING DO NOT MAKE MANUAL REVISIONS TO MASTER.

ISSUE NUMBER ORIGINAL

833 Series High Temp Card Edge Connector Part Number: 833-016-520-207

**EDAC INC** TORONTO, ONTARIO CANADA