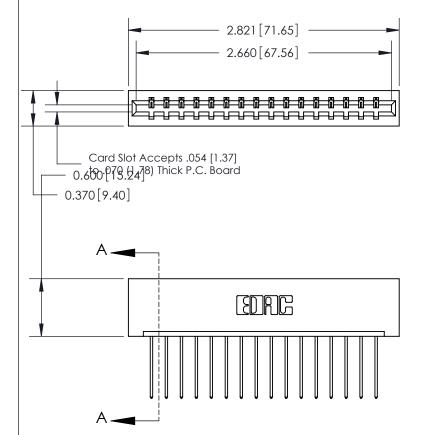

ISSUE NUMBER

ORIGINAL

SECTION A-A 0.388 [9.86] Card Slot .160 [4.06] Point of Contact-

## **See Accompanying Page for:**

- **Bend Detail**
- **Mounting Options**

833 Series High Temp Card Edge Connector Part Number: 833-016-542-101

**EDAC INC** TORONTO, ONTARIO CANADA

THESE DRAWINGS AND SPECIFICATIONS ARE THE PROPERTY OF EDAC INC.,AND SHALL NOT BE REPRODUCED, OR COPIED OR USED AS THE BASIS FOR THE MANUFACTURE OR SALE OF APPARATUS WITHOUT WRITTEN PERMISSION.