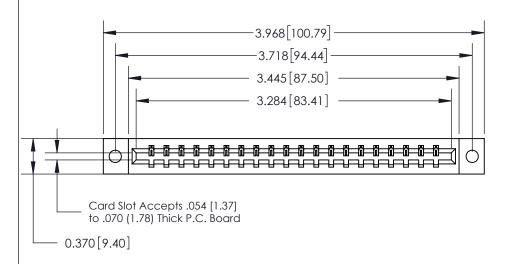

ORIGINAL

SECTION A-A 0.388 [9.86] Card Slot .160 [4.06] Point of Contact-

833 Series High Temp Card Edge Connector Part Number: 833-020-500-602

YOUR CONNECTION TO QUALITY & SERVICE

**EDAC INC** TORONTO, ONTARIO CANADA