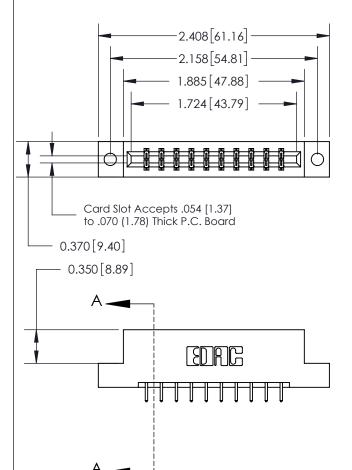

833 Series High Temp Card Edge Connector Part Number: 833-020-521-202

**EDAC INC** TORONTO, ONTARIO CANADA

THESE DRAWINGS AND SPECIFICATIONS ARE THE PROPERTY OF EDAC INC.,AND SHALL NOT BE REPRODUCED, OR COPIED OR USED AS THE BASIS FOR THE MANUFACTURE OR SALE OF APPARATUS WITHOUT WRITTEN PERMISSION.

| ACAD REFERENCE NO. | 833 ENG MASTER   |  |  |
|--------------------|------------------|--|--|
| DRAWN: J.LEE       | DATE: OCT. 14/09 |  |  |
| CHECKED:           | DATE:            |  |  |
| SCALE: NTS         | SHEET 1 OF 3     |  |  |
| DRAWING NUMBER     | ISSUE            |  |  |
| 833 Assembly       | 1                |  |  |