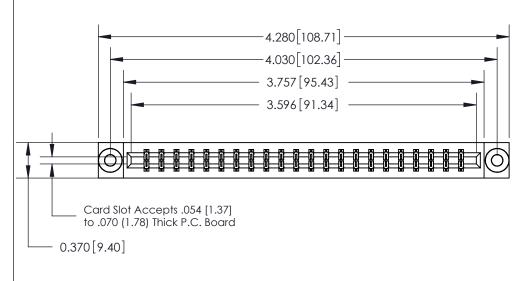

## 833 Series High Temp Card Edge Connector Part Number: 833-044-555-803

YOUR CONNECTION TO QUALITY & SERVICE

**EDAC INC** TORONTO, ONTARIO CANADA

THESE DRAWINGS AND SPECIFICATIONS ARE THE PROPERTY OF EDAC INC.,AND SHALL NOT BE REPRODUCED, OR COPIED OR USED AS THE BASIS FOR THE MANUFACTURE OR SALE OF APPARATUS WITHOUT WRITTEN PERMISSION.

| DRAWN: J.LEE   | DATE: O | CT. 14/09 |
|----------------|---------|-----------|
| CHECKED:       | DATE:   |           |
| SCALE: NTS     | SHEET   | OF 3      |
| DRAWING NUMBER |         | ISSUE     |
| 833 Assembly   |         | 1         |