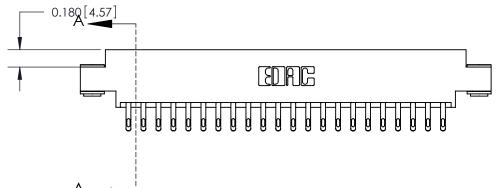

## 833 Series High Temp Card Edge Connector Part Number: 833-044-555-803

YOUR CONNECTION TO QUALITY & SERVICE

**EDAC INC** TORONTO, ONTARIO CANADA

THESE DRAWINGS AND SPECIFICATIONS ARE THE PROPERTY OF EDAC INC.,AND SHALL NOT BE REPRODUCED, OR COPIED OR USED AS THE BASIS FOR THE MANUFACTURE OR SALE OF APPARATUS WITHOUT WRITTEN PERMISSION.

| DRAWN: J.LEE   | DATE: O | CT. 14/09 |
|----------------|---------|-----------|
| CHECKED:       | DATE:   |           |
| SCALE: NTS     | SHEET   | OF 3      |
| DRAWING NUMBER |         | ISSUE     |
| 833 Assembly   |         | 1         |