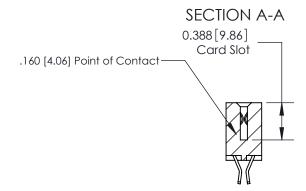

## 833 Series High Temp Card Edge Connector Part Number: 833-044-555-803

YOUR CONNECTION TO QUALITY & SERVICE

**EDAC INC** TORONTO, ONTARIO CANADA

THESE DRAWINGS AND SPECIFICATIONS ARE THE PROPERTY OF EDAC INC.,AND SHALL NOT BE REPRODUCED, OR COPIED OR USED AS THE BASIS FOR THE MANUFACTURE OR SALE OF APPARATUS WITHOUT WRITTEN PERMISSION.

| DRAWN: J.LEE   | DATE: O | CT. 14/09 |
|----------------|---------|-----------|
| CHECKED:       | DATE:   |           |
| SCALE: NTS     | SHEET   | OF 3      |
| DRAWING NUMBER |         | ISSUE     |
| 833 Assembly   |         | 1         |