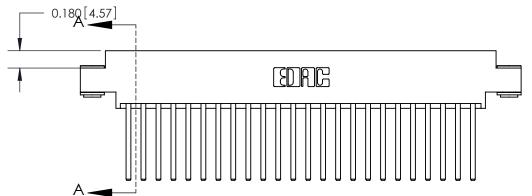

## **Contact Detail**

544-Wire Wrap .050x.025(1.27x0.64) - Tail LG=.750(19.05)

.156 [3.96] Contact Spacing x .200 [5.08] Row Spacing

THIS IS A C.A.D. GENERATED DRAWING DO NOT MAKE MANUAL REVISIONS TO MASTER.

THIS IS A C.A.D. GENERATED DRAWING DO NOT MAKE MANUAL REVISIONS TO MASTER.

ORIGINAL (1)

| 833 Series High Temp Card Edge Connector Mounting Options |                                                                                                        | ACAD REFERENCE NO.  DRAWN: J.LEE | DATE: O | MASTER<br>CT. 14/09 |
|-----------------------------------------------------------|--------------------------------------------------------------------------------------------------------|----------------------------------|---------|---------------------|
| EDAC INC THESE DRAWINGS AND SPECIFICATIONS                | CHECKED:<br>SCALE: NTS                                                                                 | DATE:                            | 3 OF 3  |                     |
| TORONTO, ONTARIO CANADA                                   | ARE THE PROPERTY OF EDAC INC.,AND<br>SHALL NOT BE REPRODUCED,OR COPIED<br>OR USED AS THE BASIS FOR THE | DRAWING NUMBER                   |         | ISSUE               |
| YOUR CONNECTION TO QUALITY & SERVICE                      | MANUFACTURE OR SALE OF APPARATUS WITHOUT WRITTEN PERMISSION.                                           | 833 Assembly                     |         | 1                   |