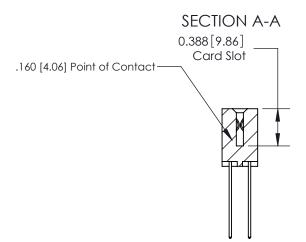

ORIGINAL (1)

ORIGINAL

| 833 Series High Temp Card Edge Connector<br>Contact Bend Detail |                                                                                                                                                            | ACAD REFERENCE NO. | 833 ENC          | MASTER        |
|-----------------------------------------------------------------|------------------------------------------------------------------------------------------------------------------------------------------------------------|--------------------|------------------|---------------|
|                                                                 |                                                                                                                                                            | DRAWN: J.LEE       | DATE: OCT. 14/09 |               |
|                                                                 |                                                                                                                                                            | CHECKED: DATE:     |                  |               |
| EDAC INC                                                        | TORONTO, ONTARIO  CANADA  ARE THE PROPERTY OF EDAC INCAND SHALL NOT BE REPRODUCED, OR COPIED OR USED AS THE BASIS FOR THE MANUFACTURE OR SALE OF APPARATUS | SCALE: NTS         | SHEET 2          | 2 <b>OF</b> 3 |
|                                                                 |                                                                                                                                                            | DRAWING NUMBER     |                  | ISSUE         |
|                                                                 |                                                                                                                                                            | 833 Assembly       |                  | 1             |