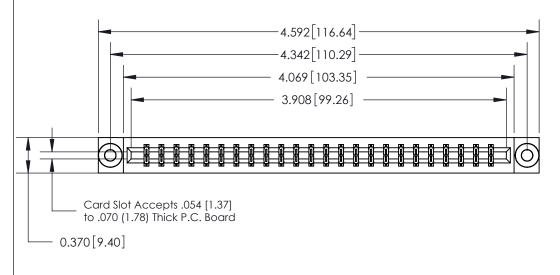

## **See Accompanying Page for:**

- **Bend Detail**
- **Mounting Options**

| 833 Series High Temp Card Edge Connector |
|------------------------------------------|
| Part Number: 833-048-544-803             |

| ACAD REFERENCE NO. | 833 ENG MASTER   |  |  |
|--------------------|------------------|--|--|
| DRAWN: J.LEE       | DATE: OCT. 14/09 |  |  |
| CHECKED:           | DATE:            |  |  |
| SCALE: NTS         | SHEET 1 OF 3     |  |  |
| DRAWING NUMBER     | ISSUE            |  |  |
| 833 Assembly       | 1                |  |  |