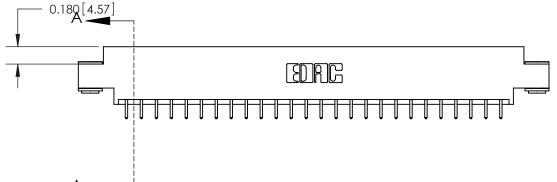

## **See Accompanying Page for:**

- **Bend Detail**
- **Mounting Options**

833 Series High Temp Card Edge Connector Part Number: 833-052-521-803

**EDAC INC** TORONTO, ONTARIO CANADA

THESE DRAWINGS AND SPECIFICATIONS ARE THE PROPERTY OF EDAC INC.,AND SHALL NOT BE REPRODUCED, OR COPIED OR USED AS THE BASIS FOR THE MANUFACTURE OR SALE OF APPARATUS WITHOUT WRITTEN PERMISSION.