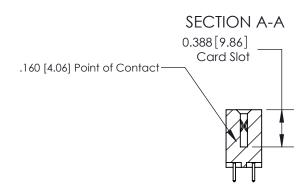

## **Contact Detail**

521-P.C. Tail .025 Sq.(0.64 Sq.) - Tail LG=.150(3.81)

.156 [3.96] Contact Spacing x .200 [5.08] Row Spacing

THIS IS A C.A.D. GENERATED DRAWING DO NOT MAKE MANUAL REVISIONS TO MASTER.