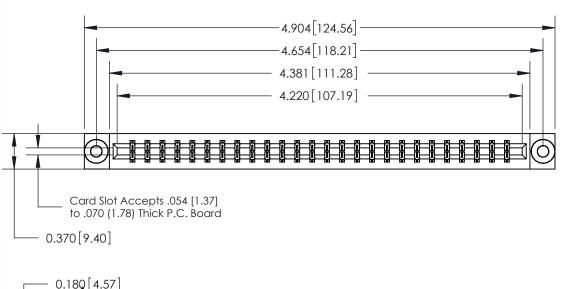

## **See Accompanying Page for:**

- **Bend Detail**
- **Mounting Options**

833 Series High Temp Card Edge Connector Part Number: 833-052-521-803

**EDAC INC** TORONTO, ONTARIO CANADA

THESE DRAWINGS AND SPECIFICATIONS ARE THE PROPERTY OF EDAC INC.,AND SHALL NOT BE REPRODUCED, OR COPIED OR USED AS THE BASIS FOR THE MANUFACTURE OR SALE OF APPARATUS WITHOUT WRITTEN PERMISSION.