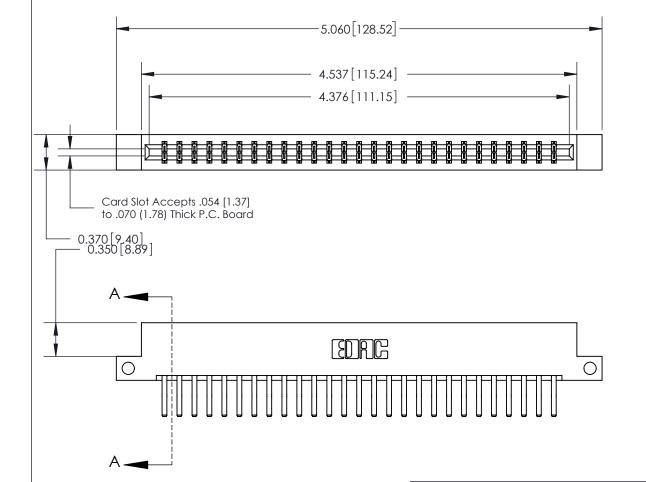

## **See Accompanying Page for:**

- **Bend Detail**
- **Mounting Options**

833 Series High Temp Card Edge Connector Part Number: 833-054-560-212

**EDAC INC** TORONTO, ONTARIO CANADA

THESE DRAWINGS AND SPECIFICATIONS ARE THE PROPERTY OF EDAC INC.,AND SHALL NOT BE REPRODUCED, OR COPIED OR USED AS THE BASIS FOR THE MANUFACTURE OR SALE OF APPARATUS WITHOUT WRITTEN PERMISSION.

| ACAD REFERENCE NO. | 833 ENG MASTER   |  |
|--------------------|------------------|--|
| DRAWN: J.LEE       | DATE: OCT. 14/09 |  |
| CHECKED:           | DATE:            |  |
| SCALE: NTS         | SHEET 1 OF 3     |  |
| DRAWING NUMBER     | ISSUE            |  |
| 833 Assembly       | 1                |  |