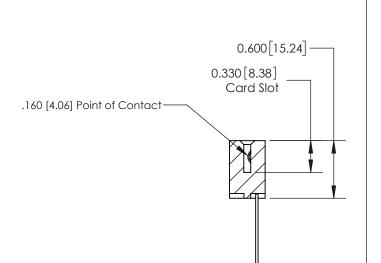

**SECTION A-A** 

ISSUE NUMBER

ORIGINAL

1

| 837/887 Series High Temp Card Edge Connector<br>Contact Bend Detail |                                                              | ACAD REFERENCE NO. | 837 ENG MASTER   |               |
|---------------------------------------------------------------------|--------------------------------------------------------------|--------------------|------------------|---------------|
|                                                                     |                                                              | DRAWN: J.LEE       | DATE: OCT. 06/09 |               |
|                                                                     |                                                              | CHECKED:           | DATE:            |               |
| EDAC INC                                                            | ARE THE PROPERTY OF EDACING AND                              | SCALE: NTS         | SHEET            | 2 <b>OF</b> 2 |
| TORONTO, ONTARIO CANADA                                             |                                                              | DRAWING NUMBER     | •                | ISSUE         |
| YOUR CONNECTION TO QUALITY & SERVICE                                | MANUFACTURE OR SALE OF APPARATUS WITHOUT WRITTEN PERMISSION. | 837 Assembly       |                  | 1             |