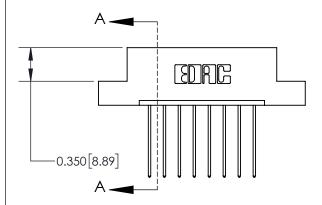

## **Contact Detail**

541-Wire Wrap .025 Sq.(0.64 Sq.) - Tail LG=.750(19.05) .156 [3.96] Contact Spacing x .200 [5.08] Row Spacing

**See Accompanying Page for:** 

**Contact Bend Details** 

THIS IS A C.A.D. GENERATED DRAWING DO NOT MAKE MANUAL REVISIONS TO MASTER.

ISSUE NUMBER

ORIGINAL

837/887 Series High Temp Card Edge Connector Part Number: 837-008-541-107

**EDAC INC** TORONTO, ONTARIO CANADA

THESE DRAWINGS AND SPECIFICATIONS ARE THE PROPERTY OF EDAC INC.,AND SHALL NOT BE REPRODUCED, OR COPIED OR USED AS THE BASIS FOR THE MANUFACTURE OR SALE OF APPARATUS WITHOUT WRITTEN PERMISSION.