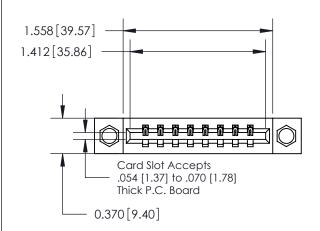

**Mounting Option** 

07-M3-0.5 Metric Threaded Inserts

## **Contact Detail**

541-Wire Wrap .025 Sq.(0.64 Sq.) - Tail LG=.750(19.05) .156 [3.96] Contact Spacing x .200 [5.08] Row Spacing

**See Accompanying Page for:** 

**Contact Bend Details** 

THIS IS A C.A.D. GENERATED DRAWING DO NOT MAKE MANUAL REVISIONS TO MASTER.

ISSUE NUMBER

ORIGINAL

837/887 Series High Temp Card Edge Connector Part Number: 837-008-541-107

**EDAC INC** TORONTO, ONTARIO CANADA

THESE DRAWINGS AND SPECIFICATIONS ARE THE PROPERTY OF EDAC INC.,AND SHALL NOT BE REPRODUCED, OR COPIED OR USED AS THE BASIS FOR THE MANUFACTURE OR SALE OF APPARATUS WITHOUT WRITTEN PERMISSION.