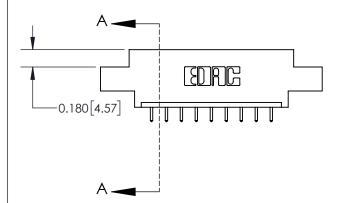

ISSUE NUMBER

ORIGINAL

837/887 Series High Temp Card Edge Connector Part Number: 837-009-521-608

**EDAC INC** TORONTO, ONTARIO CANADA

THESE DRAWINGS AND SPECIFICATIONS ARE THE PROPERTY OF EDAC INC.,AND SHALL NOT BE REPRODUCED, OR COPIED OR USED AS THE BASIS FOR THE MANUFACTURE OR SALE OF APPARATUS WITHOUT WRITTEN PERMISSION.