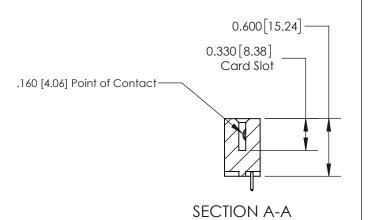

ISSUE NUMBER

ORIGINAL

1

| 837/887 Series High Temp Card Edge Connector<br>Contact Bend Detail |                                                                                                                                     | ACAD REFERENCE NO. | 837 ENG MASTER   |               |
|---------------------------------------------------------------------|-------------------------------------------------------------------------------------------------------------------------------------|--------------------|------------------|---------------|
|                                                                     |                                                                                                                                     | DRAWN: J.LEE       | DATE: OCT. 06/09 |               |
|                                                                     |                                                                                                                                     | CHECKED:           | DATE:            |               |
| EDAC INC                                                            | THESE DRAWINGS AND SPECIFICATIONS ARE THE PROPERTY OF EDAC INC.,AND SHALL NOT BE REPRODUCED, OR COPIED OR USED AS THE BASIS FOR THE | SCALE: NTS         | SHEET            | 2 <b>OF</b> 2 |
| TORONTO, ONTARIO CANADA                                             |                                                                                                                                     | DRAWING NUMBER     | •                | ISSUE         |
| YOUR CONNECTION TO QUALITY & SERVICE                                | MANUFACTURE OR SALE OF APPARATUS WITHOUT WRITTEN PERMISSION.                                                                        | 837 Assembly       |                  | 1             |