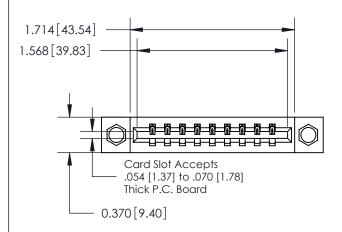

**Mounting Option** 

08-#4-40 Unified Threaded Inserts

## **Contact Detail**

521-P.C. Tail .025 Sq.(0.64 Sq.) - Tail LG=.150(3.81) .156 [3.96] Contact Spacing x .200 [5.08] Row Spacing

**See Accompanying Page for:** 

**Contact Bend Details** 

THIS IS A C.A.D. GENERATED DRAWING DO NOT MAKE MANUAL REVISIONS TO MASTER.