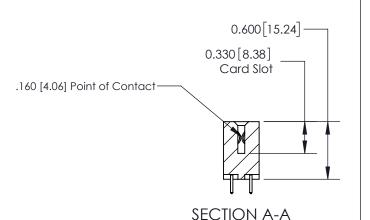

## **Contact Detail**

521-P.C. Tail .025 Sq.(0.64 Sq.) - Tail LG=.150(3.81) .156 [3.96] Contact Spacing x .200 [5.08] Row Spacing

**See Accompanying Page for:** 

**Contact Bend Details** 

THIS IS A C.A.D. GENERATED DRAWING DO NOT MAKE MANUAL REVISIONS TO MASTER.

ISSUE NUMBER

ORIGINAL

1

| 837/887 Series High Temp Card Edge Connector<br>Contact Bend Detail |                                                                                                                                                                                                 | ACAD REFERENCE NO. | 837 ENG MASTER   |               |
|---------------------------------------------------------------------|-------------------------------------------------------------------------------------------------------------------------------------------------------------------------------------------------|--------------------|------------------|---------------|
|                                                                     |                                                                                                                                                                                                 | DRAWN: J.LEE       | DATE: OCT. 06/09 |               |
|                                                                     |                                                                                                                                                                                                 | CHECKED:           | DATE:            |               |
| EDAC INC                                                            | THESE DRAWINGS AND SPECIFICATIONS ARE THE PROPERTY OF EDAC INC.,AND SHALL NOT BE REPRODUCED,OR COPIED OR USED AS THE BASIS FOR THE MANUFACTURE OR SALE OF APPARATUS WITHOUT WRITTEN PERMISSION. | SCALE: NTS         | SHEET            | 2 <b>OF</b> 2 |
| TORONTO, ONTARIO CANADA                                             |                                                                                                                                                                                                 | DRAWING NUMBER     | •                | ISSUE         |
| MANUF/                                                              |                                                                                                                                                                                                 | 837 Assembly       |                  | 1             |