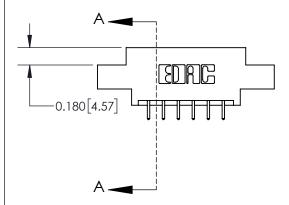

ISSUE NUMBER

ORIGINAL

1

| 837/887 Series High Temp Card Edge Connector |
|----------------------------------------------|
| Part Number: 837-012-521-804                 |

**EDAC INC** TORONTO, ONTARIO CANADA