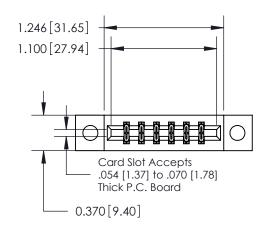

**Mounting Option** 

04-.156 (3.96) Dia. Mounting Holes

ISSUE NUMBER

ORIGINAL

1

| 837/887 Series High Temp Card Edge Connector |
|----------------------------------------------|
| Part Number: 837-012-521-804                 |

**EDAC INC** TORONTO, ONTARIO CANADA