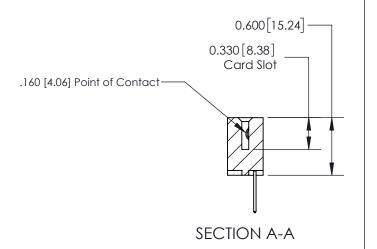

## **Contact Detail**

523-P.C. Tail .025 Sq.(0.64 Sq.) - Tail LG=.390(9.91) .156 [3.96] Contact Spacing x .200 [5.08] Row Spacing

> - 2.338[59.39] -2.192[55.68] -Card Slot Accepts .054 [1.37] to .070 [1.78] Thick P.C. Board 0.370 [9.40]

**See Accompanying Page for: Contact Bend Details** 

THIS IS A C.A.D. GENERATED DRAWING DO NOT MAKE MANUAL REVISIONS TO MASTER.

ISSUE NUMBER

ORIGINAL

| 837/887 Series High Temp Card Edge Connector |
|----------------------------------------------|
| Part Number: 837-013-523-101                 |