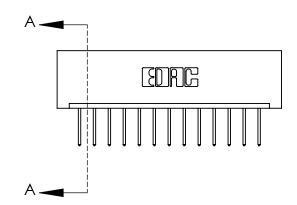

**Mounting Option** 

01-No Mounting Lugs

**See Accompanying Page for: Contact Bend Details** 

THIS IS A C.A.D. GENERATED DRAWING DO NOT MAKE MANUAL REVISIONS TO MASTER.

ISSUE NUMBER

ORIGINAL

| 837/887 Series High Temp Card Edge Connector |
|----------------------------------------------|
| Part Number: 837-013-523-101                 |