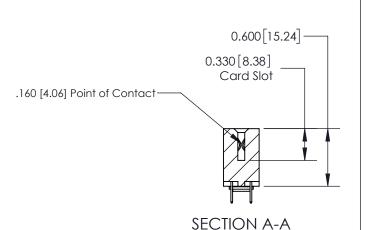

**Mounting Option** 

03-.116 (2.95) I.D. Floating Eyelets

## **Contact Detail**

524-P.C. Tail .018 Sq.(0.46 Sq.) - Tail LG=.175(4.45) .156 [3.96] Contact Spacing x .200 [5.08] Row Spacing

**See Accompanying Page for: Contact Bend Details** 

THIS IS A C.A.D. GENERATED DRAWING DO NOT MAKE MANUAL REVISIONS TO MASTER.