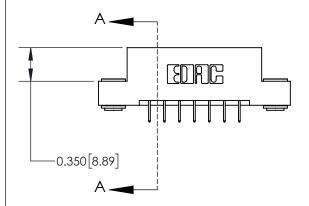

**Mounting Option** 

03-.116 (2.95) I.D. Floating Eyelets

## **Contact Detail**

524-P.C. Tail .018 Sq.(0.46 Sq.) - Tail LG=.175(4.45) .156 [3.96] Contact Spacing x .200 [5.08] Row Spacing

**See Accompanying Page for: Contact Bend Details** 

THIS IS A C.A.D. GENERATED DRAWING DO NOT MAKE MANUAL REVISIONS TO MASTER.