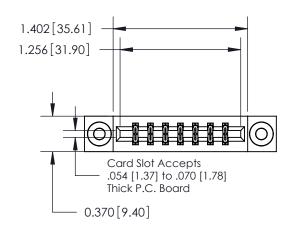

**Mounting Option** 

03-.116 (2.95) I.D. Floating Eyelets

## **Contact Detail**

524-P.C. Tail .018 Sq.(0.46 Sq.) - Tail LG=.175(4.45) .156 [3.96] Contact Spacing x .200 [5.08] Row Spacing

**See Accompanying Page for: Contact Bend Details** 

THIS IS A C.A.D. GENERATED DRAWING DO NOT MAKE MANUAL REVISIONS TO MASTER.