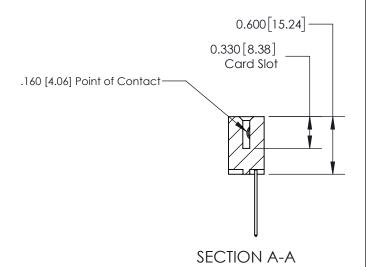

**See Accompanying Page for:** 

**Contact Bend Details** 

ISSUE NUMBER

ORIGINAL

1

| 837/887 Series High Temp Card Edge Connector<br>Contact Bend Detail |                                                                                                                                    | ACAD REFERENCE NO. | 837 ENG MASTER   |               |
|---------------------------------------------------------------------|------------------------------------------------------------------------------------------------------------------------------------|--------------------|------------------|---------------|
|                                                                     |                                                                                                                                    | DRAWN: J.LEE       | DATE: OCT. 06/09 |               |
|                                                                     |                                                                                                                                    | CHECKED:           | DATE:            |               |
| EDAC INC                                                            | THESE DRAWINGS AND SPECIFICATIONS ARE THE PROPERTY OF EDAC INC.,AND SHALL NOT BE REPRODUCED,OR COPIED OR USED AS THE BASIS FOR THE | SCALE: NTS         | SHEET            | 2 <b>OF</b> 2 |
| TORONTO, ONTARIO CANADA                                             |                                                                                                                                    | DRAWING NUMBER     | •                | ISSUE         |
| YOUR CONNECTION TO QUALITY & SERVICE                                | MANUFACTURE OR SALE OF APPARATUS WITHOUT WRITTEN PERMISSION.                                                                       | 837 Assembly       |                  | 1             |