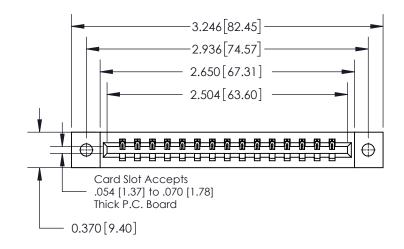

**Mounting Option** 

02-.128 (3.25) Dia. Mounting Holes

ISSUE NUMBER

ORIGINAL

837/887 Series High Temp Card Edge Connector Part Number: 837-015-542-602

YOUR CONNECTION TO QUALITY & SERVICE

**EDAC INC** TORONTO, ONTARIO CANADA

THESE DRAWINGS AND SPECIFICATIONS ARE THE PROPERTY OF EDAC INC.,AND SHALL NOT BE REPRODUCED, OR COPIED OR USED AS THE BASIS FOR THE MANUFACTURE OR SALE OF APPARATUS WITHOUT WRITTEN PERMISSION.