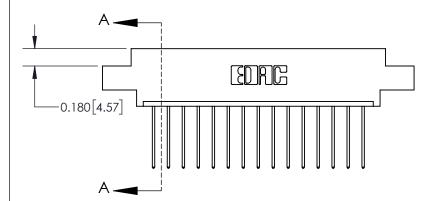

## **Contact Detail**

542-Wire Wrap .025 Sq.(0.64 Sq.) - Tail LG=.645(16.38)

.156 [3.96] Contact Spacing x .200 [5.08] Row Spacing

THIS IS A C.A.D. GENERATED DRAWING DO NOT MAKE MANUAL REVISIONS TO MASTER.

ISSUE NUMBER

ORIGINAL

837/887 Series High Temp Card Edge Connector Part Number: 837-015-542-602

YOUR CONNECTION TO QUALITY & SERVICE

**EDAC INC** TORONTO, ONTARIO CANADA

THESE DRAWINGS AND SPECIFICATIONS ARE THE PROPERTY OF EDAC INC.,AND SHALL NOT BE REPRODUCED, OR COPIED OR USED AS THE BASIS FOR THE MANUFACTURE OR SALE OF APPARATUS WITHOUT WRITTEN PERMISSION.