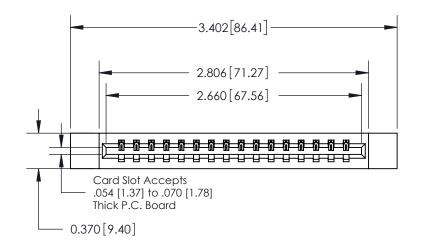

ORIGINAL

**See Accompanying Page for:** 

**Contact Bend Details** 

837/887 Series High Temp Card Edge Connector Part Number: 837-016-523-112

YOUR CONNECTION TO QUALITY & SERVICE

**EDAC INC** TORONTO, ONTARIO CANADA