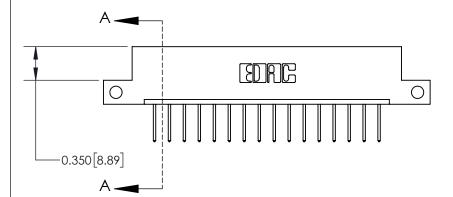

**Mounting Option** 

12-.128 (3.25) Dia. Side Mounting Holes

## **Contact Detail**

523-P.C. Tail .025 Sq.(0.64 Sq.) - Tail LG=.390(9.91)

.156 [3.96] Contact Spacing x .200 [5.08] Row Spacing





THIS IS A C.A.D. GENERATED DRAWING DO NOT MAKE MANUAL REVISIONS TO MASTER.



ORIGINAL



**See Accompanying Page for:** 

**Contact Bend Details** 

837/887 Series High Temp Card Edge Connector Part Number: 837-016-523-112

YOUR CONNECTION TO QUALITY & SERVICE

**EDAC INC** TORONTO, ONTARIO CANADA

THESE DRAWINGS AND SPECIFICATIONS ARE THE PROPERTY OF EDAC INC.,AND SHALL NOT BE REPRODUCED, OR COPIED OR USED AS THE BASIS FOR THE MANUFACTURE OR SALE OF APPARATUS WITHOUT WRITTEN PERMISSION.

| ACAD REFERENCE NO. 837 ENG MAST |                  |  |  |
|---------------------------------|------------------|--|--|
| DRAWN: J.LEE                    | DATE: OCT. 06/09 |  |  |
| CHECKED:                        | DATE:            |  |  |
| SCALE: NTS                      | SHEET 1 OF 2     |  |