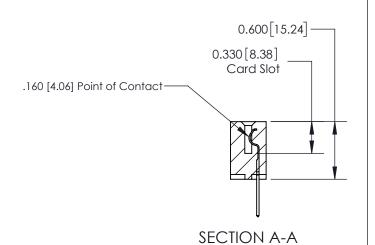

## **Contact Detail**

523-P.C. Tail .025 Sq.(0.64 Sq.) - Tail LG=.390(9.91)

.156 [3.96] Contact Spacing x .200 [5.08] Row Spacing

THIS IS A C.A.D. GENERATED DRAWING DO NOT MAKE MANUAL REVISIONS TO MASTER.

ISSUE NUMBER

ORIGINAL

1

| 837/887 Series High Temp Card Edge Connector<br>Contact Bend Detail |                                                                                                                                    | ACAD REFERENCE NO. | 837 ENG MASTER   |               |
|---------------------------------------------------------------------|------------------------------------------------------------------------------------------------------------------------------------|--------------------|------------------|---------------|
|                                                                     |                                                                                                                                    | DRAWN: J.LEE       | DATE: OCT. 06/09 |               |
|                                                                     |                                                                                                                                    | CHECKED:           | DATE:            |               |
| EDAC INC                                                            | THESE DRAWINGS AND SPECIFICATIONS ARE THE PROPERTY OF EDAC INC.,AND SHALL NOT BE REPRODUCED,OR COPIED OR USED AS THE BASIS FOR THE | SCALE: NTS         | SHEET            | 2 <b>OF</b> 2 |
| TORONTO, ONTARIO CANADA                                             |                                                                                                                                    | DRAWING NUMBER     | •                | ISSUE         |
| YOUR CONNECTION TO QUALITY & SERVICE                                | MANUFACTURE OR SALE OF APPARATUS WITHOUT WRITTEN PERMISSION.                                                                       | 837 Assembly       |                  | 1             |