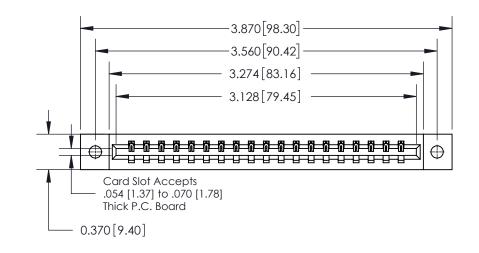

**Mounting Option** 

02-.128 (3.25) Dia. Mounting Holes

## **Contact Detail**

523-P.C. Tail .025 Sq.(0.64 Sq.) - Tail LG=.390(9.91)

.156 [3.96] Contact Spacing x .200 [5.08] Row Spacing

THIS IS A C.A.D. GENERATED DRAWING DO NOT MAKE MANUAL REVISIONS TO MASTER.