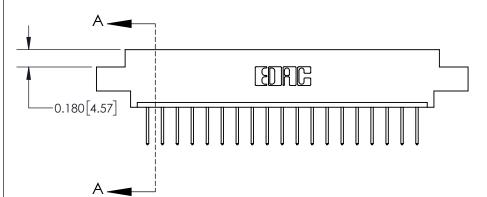

**Mounting Option** 

02-.128 (3.25) Dia. Mounting Holes

ISSUE NUMBER

ORIGINAL

**See Accompanying Page for:** 

**Contact Bend Details** 

837/887 Series High Temp Card Edge Connector Part Number: 837-019-523-602

**EDAC INC** TORONTO, ONTARIO CANADA

THESE DRAWINGS AND SPECIFICATIONS ARE THE PROPERTY OF EDAC INC.,AND SHALL NOT BE REPRODUCED, OR COPIED OR USED AS THE BASIS FOR THE MANUFACTURE OR SALE OF APPARATUS WITHOUT WRITTEN PERMISSION.