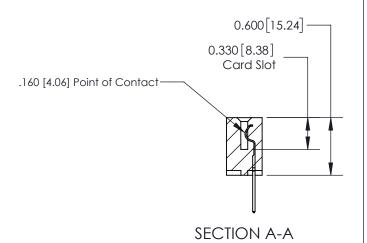

## **Contact Detail**

523-P.C. Tail .025 Sq.(0.64 Sq.) - Tail LG=.390(9.91)

.156 [3.96] Contact Spacing x .200 [5.08] Row Spacing

THIS IS A C.A.D. GENERATED DRAWING DO NOT MAKE MANUAL REVISIONS TO MASTER.