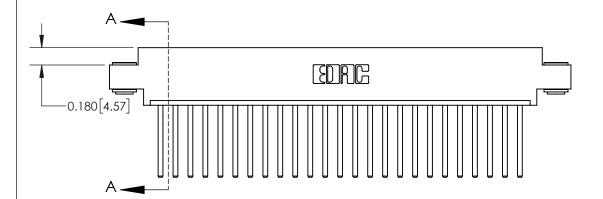

ISSUE NUMBER

ORIGINAL

**See Accompanying Page for:** 

**Contact Bend Details** 

837/887 Series High Temp Card Edge Connector Part Number: 837-025-544-603

**EDAC INC** TORONTO, ONTARIO CANADA

THESE DRAWINGS AND SPECIFICATIONS ARE THE PROPERTY OF EDAC INC.,AND SHALL NOT BE REPRODUCED, OR COPIED OR USED AS THE BASIS FOR THE MANUFACTURE OR SALE OF APPARATUS WITHOUT WRITTEN PERMISSION.

ISSUE NUMBER

ORIGINAL

1

| 837/887 Series High Temp Card Edge Connector<br>Contact Bend Detail |                                                              | ACAD REFERENCE NO. | 837 ENG MASTER   |               |
|---------------------------------------------------------------------|--------------------------------------------------------------|--------------------|------------------|---------------|
|                                                                     |                                                              | DRAWN: J.LEE       | DATE: OCT. 06/09 |               |
|                                                                     |                                                              | CHECKED:           | DATE:            |               |
| EDAC INC                                                            | ARE THE PROPERTY OF EDAC INC. AND                            | SCALE: NTS         | SHEET            | 2 <b>OF</b> 2 |
| TORONTO, ONTARIO CANADA                                             |                                                              | DRAWING NUMBER     | •                | ISSUE         |
| YOUR CONNECTION TO QUALITY & SERVICE                                | MANUFACTURE OR SALE OF APPARATUS WITHOUT WRITTEN PERMISSION. | 837 Assembly       |                  | 1             |