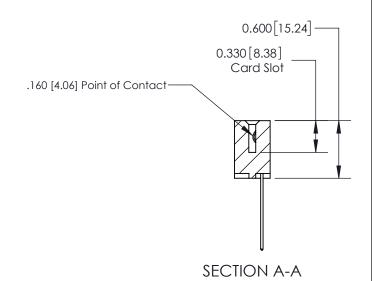

**Mounting Option** 03-.116 (2.95) I.D. Floating Eyelets **Contact Detail** 

544-Wire Wrap .050x.025(1.27x0.64) - Tail LG=.750(19.05)

.156 [3.96] Contact Spacing x .200 [5.08] Row Spacing

THIS IS A C.A.D. GENERATED DRAWING DO NOT MAKE MANUAL REVISIONS TO MASTER.