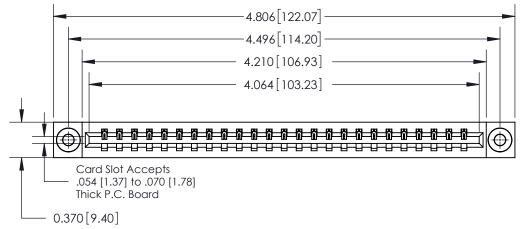

**Mounting Option** 03-.116 (2.95) I.D. Floating Eyelets **Contact Detail** 

544-Wire Wrap .050x.025(1.27x0.64) - Tail LG=.750(19.05)

.156 [3.96] Contact Spacing x .200 [5.08] Row Spacing

THIS IS A C.A.D. GENERATED DRAWING DO NOT MAKE MANUAL REVISIONS TO MASTER.