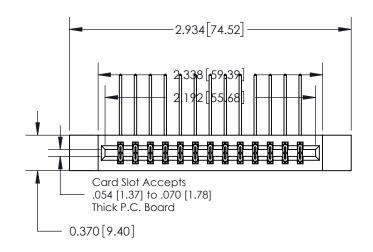

1

837/887 Series High Temp Card Edge Connector Part Number: 837-026-559-212

YOUR CONNECTION TO QUALITY & SERVICE

**EDAC INC** TORONTO, ONTARIO CANADA

THESE DRAWINGS AND SPECIFICATIONS ARE THE PROPERTY OF EDAC INC.,AND SHALL NOT BE REPRODUCED, OR COPIED OR USED AS THE BASIS FOR THE MANUFACTURE OR SALE OF APPARATUS WITHOUT WRITTEN PERMISSION.

| ACAD REFERENCE NO. 837 ENG MAS |                  |  |  |
|--------------------------------|------------------|--|--|
| DRAWN: J.LEE                   | DATE: OCT. 06/09 |  |  |
| CHECKED:                       | DATE:            |  |  |
| SCALE: NTS                     | SHEET 1 OF 2     |  |  |
| DRAWING NUMBER                 | ISSUE            |  |  |
| 837 Assembly                   | 1                |  |  |