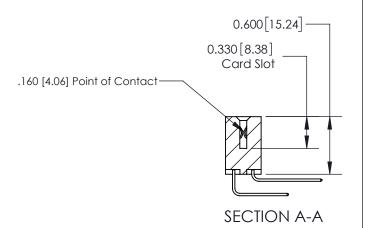

## **Contact Detail**

559-90 Degree Bend (Code 541 Contacts)

.156 [3.96] Contact Spacing x .200 [5.08] Row Spacing

THIS IS A C.A.D. GENERATED DRAWING DO NOT MAKE MANUAL REVISIONS TO MASTER.

ISSUE NUMBER

ORIGINAL

**See Accompanying Page for:** 

**Contact Bend Details** 

ISSUE NUMBER

ORIGINAL

1

| 837/887 Series High Temp Card Edge Connector<br>Contact Bend Detail |                                                                                                                                      | ACAD REFERENCE NO. | 837 ENG MASTER   |               |
|---------------------------------------------------------------------|--------------------------------------------------------------------------------------------------------------------------------------|--------------------|------------------|---------------|
|                                                                     |                                                                                                                                      | DRAWN: J.LEE       | DATE: OCT. 06/09 |               |
|                                                                     |                                                                                                                                      | CHECKED:           | DATE:            |               |
| EDAC INC                                                            | THESE DRAWINGS AND SPECIFICATIONS ARE THE PROPERTY OF EDAC INC., AND SHALL NOT BE REPRODUCED, OR COPIED OR USED AS THE BASIS FOR THE | SCALE: NTS         | SHEET            | 2 <b>OF</b> 2 |
| TORONTO, ONTARIO CANADA                                             |                                                                                                                                      | DRAWING NUMBER     | •                | ISSUE         |
| YOUR CONNECTION TO QUALITY & SERVICE                                | MANUFACTURE OR SALE OF APPARATUS WITHOUT WRITTEN PERMISSION.                                                                         | 837 Assembly       |                  | 1             |