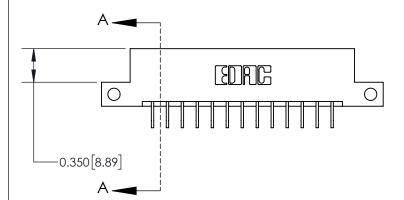

**Mounting Option** 

12-.128 (3.25) Dia. Side Mounting Holes

1

837/887 Series High Temp Card Edge Connector Part Number: 837-026-559-212

YOUR CONNECTION TO QUALITY & SERVICE

**EDAC INC** TORONTO, ONTARIO CANADA

THESE DRAWINGS AND SPECIFICATIONS ARE THE PROPERTY OF EDAC INC.,AND SHALL NOT BE REPRODUCED, OR COPIED OR USED AS THE BASIS FOR THE MANUFACTURE OR SALE OF APPARATUS WITHOUT WRITTEN PERMISSION.

| ACAD REFERENCE NO. 837 ENG MAS |                  |  |  |
|--------------------------------|------------------|--|--|
| DRAWN: J.LEE                   | DATE: OCT. 06/09 |  |  |
| CHECKED:                       | DATE:            |  |  |
| SCALE: NTS                     | SHEET 1 OF 2     |  |  |
| DRAWING NUMBER                 | ISSUE            |  |  |
| 837 Assembly                   | 1                |  |  |