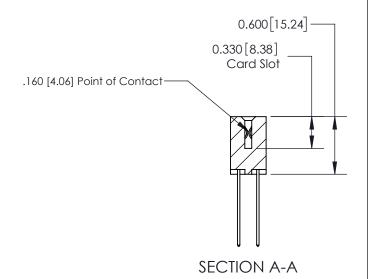

## **Contact Detail**

544-Wire Wrap .050x.025(1.27x0.64) - Tail LG=.750(19.05)

.156 [3.96] Contact Spacing x .200 [5.08] Row Spacing

THIS IS A C.A.D. GENERATED DRAWING DO NOT MAKE MANUAL REVISIONS TO MASTER.

ISSUE NUMBER

ORIGINAL

1

| 837/887 Series High Temp Card Edge Connector<br>Contact Bend Detail |                                                                                                                                                                                                 | ACAD REFERENCE NO. | 837 ENG MASTER   |               |
|---------------------------------------------------------------------|-------------------------------------------------------------------------------------------------------------------------------------------------------------------------------------------------|--------------------|------------------|---------------|
|                                                                     |                                                                                                                                                                                                 | DRAWN: J.LEE       | DATE: OCT. 06/09 |               |
|                                                                     |                                                                                                                                                                                                 | CHECKED:           | DATE:            |               |
| EDAC INC                                                            | THESE DRAWINGS AND SPECIFICATIONS ARE THE PROPERTY OF EDAC INC.,AND SHALL NOT BE REPRODUCED,OR COPIED OR USED AS THE BASIS FOR THE MANUFACTURE OR SALE OF APPARATUS WITHOUT WRITTEN PERMISSION. | SCALE: NTS         | SHEET            | 2 <b>OF</b> 2 |
| TORONTO, ONTARIO CANADA                                             |                                                                                                                                                                                                 | DRAWING NUMBER     | •                | ISSUE         |
| YOUR CONNECTION TO QUALITY & SERVICE                                |                                                                                                                                                                                                 | 837 Assembly       |                  | 1             |