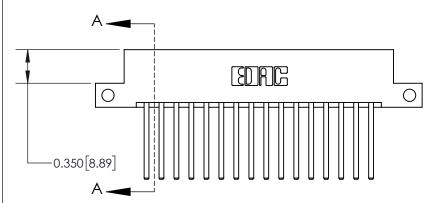

**Mounting Option** 

12-.128 (3.25) Dia. Side Mounting Holes

## **See Accompanying Page for:**

**Contact Bend Details** 

837/887 Series High Temp Card Edge Connector Part Number: 837-032-544-212

YOUR CONNECTION TO QUALITY & SERVICE

**EDAC INC** TORONTO, ONTARIO CANADA