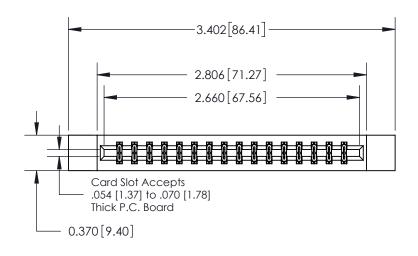

**Mounting Option** 

12-.128 (3.25) Dia. Side Mounting Holes

## **Contact Detail**

544-Wire Wrap .050x.025(1.27x0.64) - Tail LG=.750(19.05)

.156 [3.96] Contact Spacing x .200 [5.08] Row Spacing

THIS IS A C.A.D. GENERATED DRAWING DO NOT MAKE MANUAL REVISIONS TO MASTER.

## **See Accompanying Page for:**

**Contact Bend Details** 

837/887 Series High Temp Card Edge Connector Part Number: 837-032-544-212

YOUR CONNECTION TO QUALITY & SERVICE

**EDAC INC** TORONTO, ONTARIO CANADA