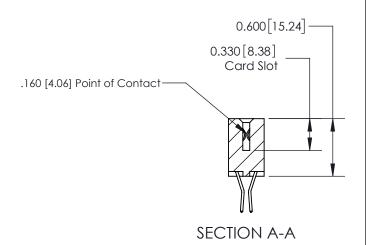

ISSUE NUMBER

ORIGINAL

1

| 837/887 Series High Temp Card Edge Connector<br>Contact Bend Detail |                                                                                                                                    | ACAD REFERENCE NO. | 837 ENG MASTER   |               |
|---------------------------------------------------------------------|------------------------------------------------------------------------------------------------------------------------------------|--------------------|------------------|---------------|
|                                                                     |                                                                                                                                    | DRAWN: J.LEE       | DATE: OCT. 06/09 |               |
|                                                                     |                                                                                                                                    | CHECKED:           | DATE:            |               |
| EDAC INC                                                            | THESE DRAWINGS AND SPECIFICATIONS ARE THE PROPERTY OF EDAC INC.,AND SHALL NOT BE REPRODUCED,OR COPIED OR USED AS THE BASIS FOR THE | SCALE: NTS         | SHEET            | 2 <b>OF</b> 2 |
| TORONTO, ONTARIO CANADA                                             |                                                                                                                                    | DRAWING NUMBER     | •                | ISSUE         |
| YOUR CONNECTION TO QUALITY & SERVICE                                | MANUFACTURE OR SALE OF APPARATUS WITHOUT WRITTEN PERMISSION.                                                                       | 837 Assembly       |                  | 1             |