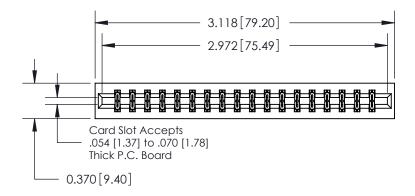

## **Contact Detail**

560-Extender Board Bend (Code 523 Contacts)

.156 [3.96] Contact Spacing x .200 [5.08] Row Spacing

THIS IS A C.A.D. GENERATED DRAWING DO NOT MAKE MANUAL REVISIONS TO MASTER.

ISSUE NUMBER

ORIGINAL

**See Accompanying Page for:** 

**Contact Bend Details** 

837/887 Series High Temp Card Edge Connector Part Number: 837-036-560-201

YOUR CONNECTION TO QUALITY & SERVICE

**EDAC INC** TORONTO, ONTARIO CANADA