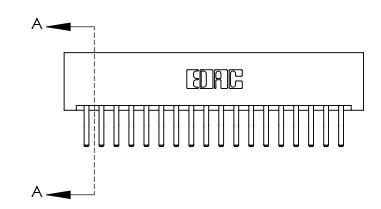

## **Contact Detail**

560-Extender Board Bend (Code 523 Contacts)

.156 [3.96] Contact Spacing x .200 [5.08] Row Spacing

THIS IS A C.A.D. GENERATED DRAWING DO NOT MAKE MANUAL REVISIONS TO MASTER.

ISSUE NUMBER

ORIGINAL

**See Accompanying Page for:** 

**Contact Bend Details** 

837/887 Series High Temp Card Edge Connector Part Number: 837-036-560-201

YOUR CONNECTION TO QUALITY & SERVICE

**EDAC INC** TORONTO, ONTARIO CANADA