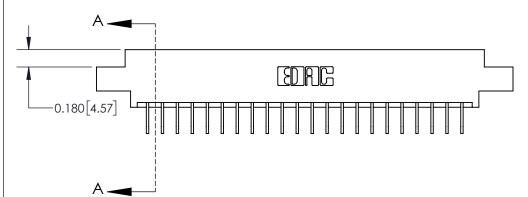

**See Accompanying Page for:** 

**Contact Bend Details** 

837/887 Series High Temp Card Edge Connector Part Number: 837-044-558-802

**EDAC INC** TORONTO, ONTARIO CANADA

THESE DRAWINGS AND SPECIFICATIONS ARE THE PROPERTY OF EDAC INC.,AND SHALL NOT BE REPRODUCED, OR COPIED OR USED AS THE BASIS FOR THE MANUFACTURE OR SALE OF APPARATUS WITHOUT WRITTEN PERMISSION.