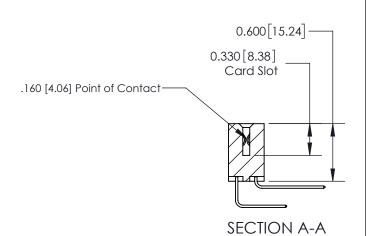

## **Contact Detail**

558-90 Degree Bend (Code 541 Contacts)

.156 [3.96] Contact Spacing x .200 [5.08] Row Spacing

THIS IS A C.A.D. GENERATED DRAWING DO NOT MAKE MANUAL REVISIONS TO MASTER.

ISSUE NUMBER ORIGINAL

ISSUE NUMBER

ORIGINAL

1

| 837/887 Series High Temp Card Edge Connector<br>Contact Bend Detail |                                                                                                                                     | ACAD REFERENCE NO. | 837 ENG MASTER   |               |
|---------------------------------------------------------------------|-------------------------------------------------------------------------------------------------------------------------------------|--------------------|------------------|---------------|
|                                                                     |                                                                                                                                     | DRAWN: J.LEE       | DATE: OCT. 06/09 |               |
|                                                                     |                                                                                                                                     | CHECKED:           | DATE:            |               |
| EDAC INC                                                            | THESE DRAWINGS AND SPECIFICATIONS ARE THE PROPERTY OF EDAC INC.,AND SHALL NOT BE REPRODUCED, OR COPIED OR USED AS THE BASIS FOR THE | SCALE: NTS         | SHEET            | 2 <b>OF</b> 2 |
| TORONTO, ONTARIO CANADA                                             |                                                                                                                                     | DRAWING NUMBER     | •                | ISSUE         |
| YOUR CONNECTION TO QUALITY & SERVICE                                | MANUFACTURE OR SALE OF APPARATUS WITHOUT WRITTEN PERMISSION.                                                                        | 837 Assembly       |                  | 1             |