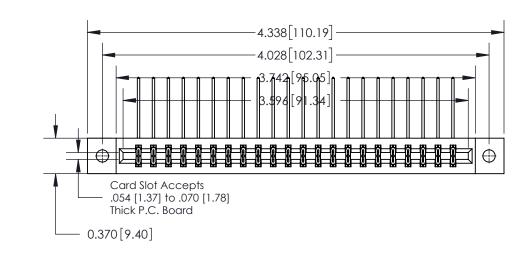

**See Accompanying Page for:** 

**Contact Bend Details** 

837/887 Series High Temp Card Edge Connector Part Number: 837-044-558-802

**EDAC INC** TORONTO, ONTARIO CANADA

THESE DRAWINGS AND SPECIFICATIONS ARE THE PROPERTY OF EDAC INC.,AND SHALL NOT BE REPRODUCED, OR COPIED OR USED AS THE BASIS FOR THE MANUFACTURE OR SALE OF APPARATUS WITHOUT WRITTEN PERMISSION.