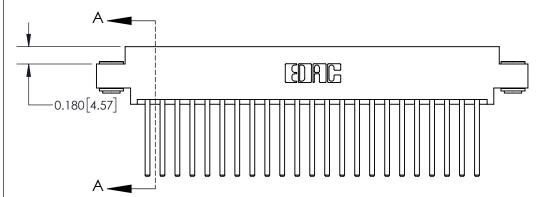

## **Contact Detail**

544-Wire Wrap .050x.025(1.27x0.64) - Tail LG=.750(19.05)

.156 [3.96] Contact Spacing x .200 [5.08] Row Spacing

THIS IS A C.A.D. GENERATED DRAWING DO NOT MAKE MANUAL REVISIONS TO MASTER.