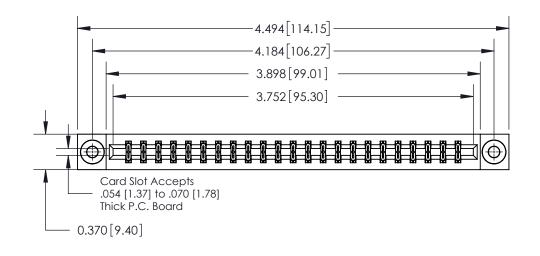

ISSUE NUMBER

ORIGINAL

**See Accompanying Page for:** 

**Contact Bend Details** 

837/887 Series High Temp Card Edge Connector Part Number: 837-046-544-803

YOUR CONNECTION TO QUALITY & SERVICE

**EDAC INC** TORONTO, ONTARIO CANADA

**Mounting Option** 

03-.116 (2.95) I.D. Floating Eyelets