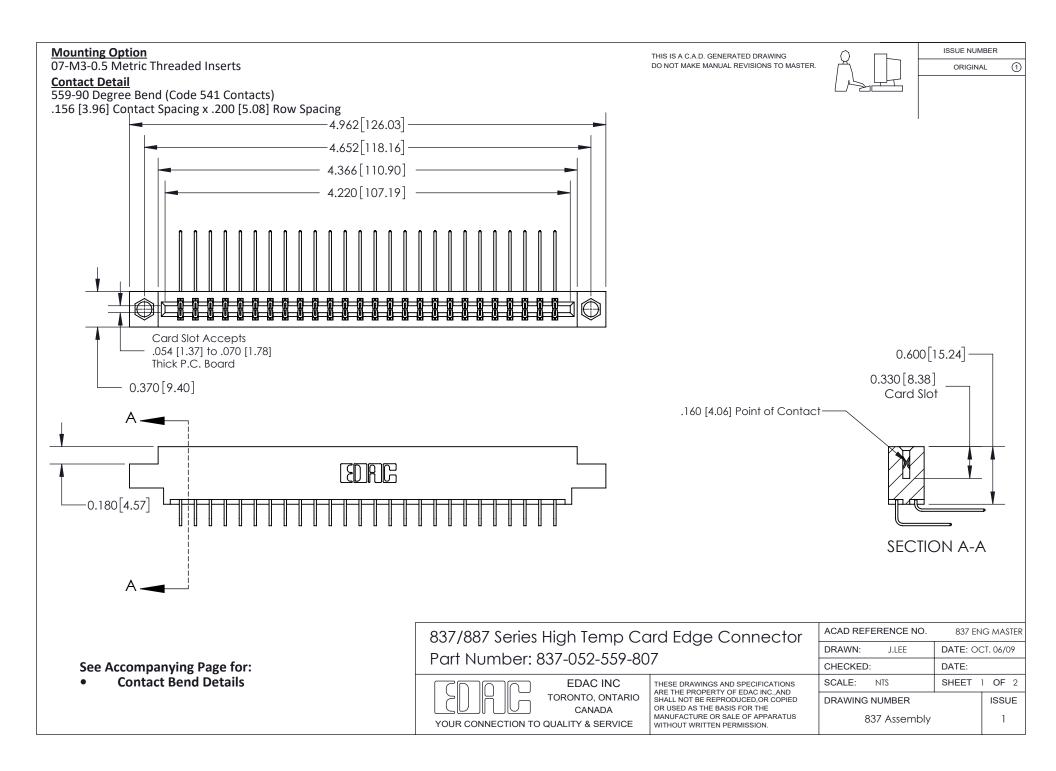

ISSUE NUMBER

ORIGINAL

1

| 837/887 Series High Temp Card Edge Connector<br>Contact Bend Detail |                                                                                                                                                                                                   | ACAD REFERENCE NO. 837 EN |                  | 3 MASTER      |
|---------------------------------------------------------------------|---------------------------------------------------------------------------------------------------------------------------------------------------------------------------------------------------|---------------------------|------------------|---------------|
|                                                                     |                                                                                                                                                                                                   | DRAWN: J.LEE              | DATE: OCT. 06/09 |               |
|                                                                     |                                                                                                                                                                                                   | CHECKED:                  | DATE:            |               |
| TORONTO, ONTARIO                                                    | THESE DRAWINGS AND SPECIFICATIONS ARE THE PROPERTY OF EDAC INC., AND SHALL NOT BE REPRODUCED, OR COPIED OR USED AS THE BASIS FOR THE MANUFACTURE OR SALE OF APPARATUS WITHOUT WRITTEN PERMISSION. | SCALE: NTS                | SHEET            | 2 <b>OF</b> 2 |
|                                                                     |                                                                                                                                                                                                   | DRAWING NUMBER            | •                | ISSUE         |
| YOUR CONNECTION TO QUALITY & SERVICE                                |                                                                                                                                                                                                   | 837 Assembly              |                  | 1             |