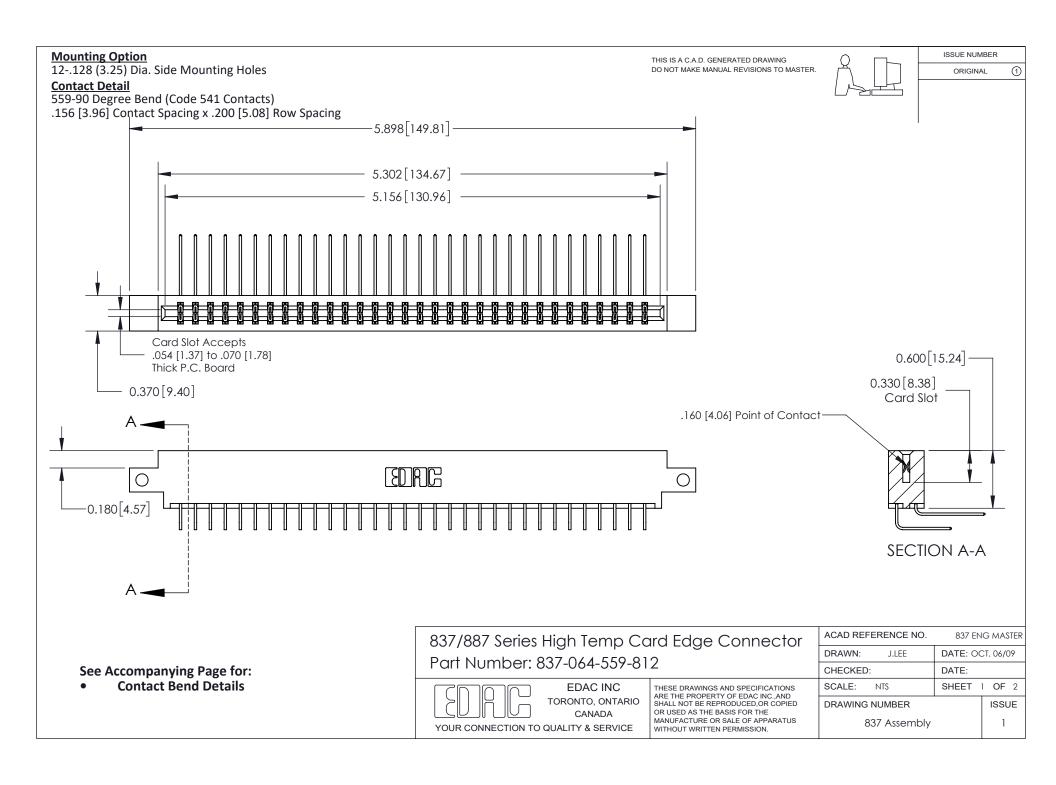

ISSUE NUMBER

ORIGINAL

1

| 837/887 Series High Temp Card Edge Connector<br>Contact Bend Detail |                                                                                                                                                                                                   | ACAD REFERENCE NO. 837 EN |                  | 3 MASTER      |
|---------------------------------------------------------------------|---------------------------------------------------------------------------------------------------------------------------------------------------------------------------------------------------|---------------------------|------------------|---------------|
|                                                                     |                                                                                                                                                                                                   | DRAWN: J.LEE              | DATE: OCT. 06/09 |               |
|                                                                     |                                                                                                                                                                                                   | CHECKED:                  | DATE:            |               |
| TORONTO, ONTARIO                                                    | THESE DRAWINGS AND SPECIFICATIONS ARE THE PROPERTY OF EDAC INC., AND SHALL NOT BE REPRODUCED, OR COPIED OR USED AS THE BASIS FOR THE MANUFACTURE OR SALE OF APPARATUS WITHOUT WRITTEN PERMISSION. | SCALE: NTS                | SHEET            | 2 <b>OF</b> 2 |
|                                                                     |                                                                                                                                                                                                   | DRAWING NUMBER            | •                | ISSUE         |
| YOUR CONNECTION TO QUALITY & SERVICE                                |                                                                                                                                                                                                   | 837 Assembly              |                  | 1             |