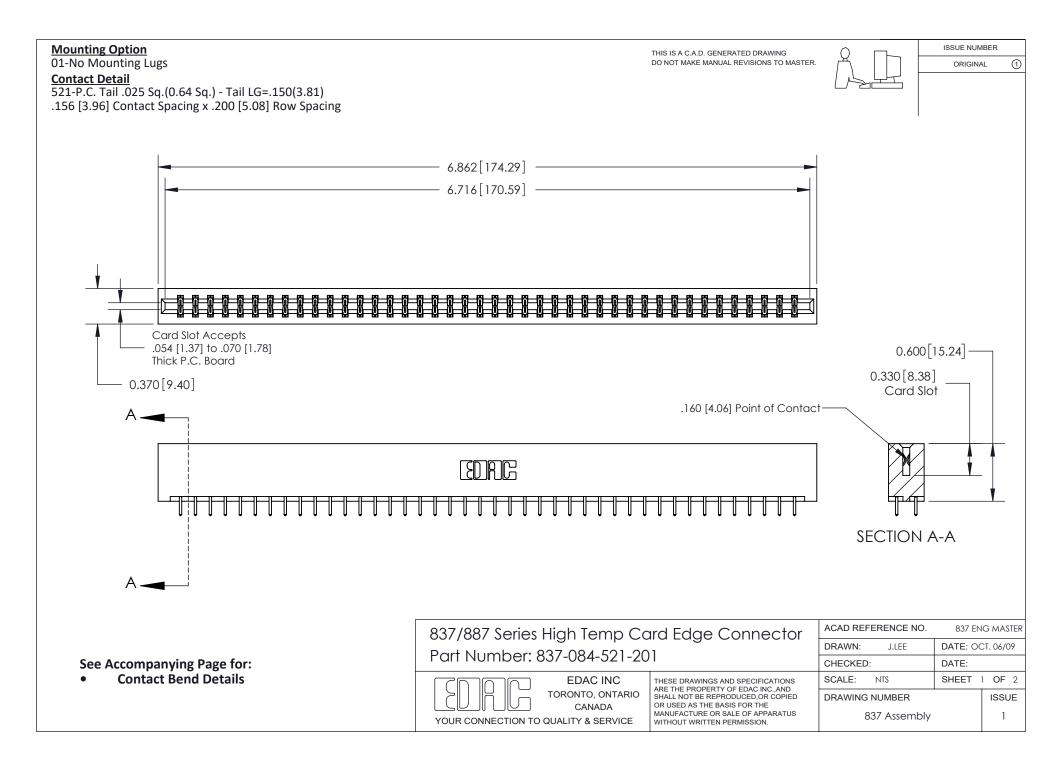

ISSUE NUMBER

ORIGINAL

1

| 837/887 Series High Temp Card Edge Connector<br>Contact Bend Detail   |                                                                                                                                                                                                  | ACAD REFERENCE NO. 837 EN |                  | 3 MASTER      |
|-----------------------------------------------------------------------|--------------------------------------------------------------------------------------------------------------------------------------------------------------------------------------------------|---------------------------|------------------|---------------|
|                                                                       |                                                                                                                                                                                                  | DRAWN: J.LEE              | DATE: OCT. 06/09 |               |
|                                                                       |                                                                                                                                                                                                  | CHECKED:                  | DATE:            |               |
| EDAC INC TORONTO, ONTARIO CANADA YOUR CONNECTION TO QUALITY & SERVICE | THESE DRAWINGS AND SPECIFICATIONS ARE THE PROPERTY OF EDAC INC.,AND SHALL NOT BE REPRODUCED, OR COPIED OR USED AS THE BASIS FOR THE MANUFACTURE OR SALE OF APPARATUS WITHOUT WRITTEN PERMISSION. | SCALE: NTS                | SHEET            | 2 <b>OF</b> 2 |
|                                                                       |                                                                                                                                                                                                  | DRAWING NUMBER            | •                | ISSUE         |
|                                                                       |                                                                                                                                                                                                  | 837 Assembly              |                  | 1             |