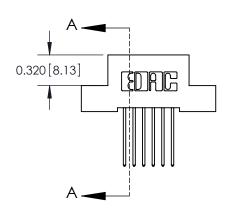

842 Assembly

THIS IS A C.A.D. GENERATED DRAWING DO NOT MAKE MANUAL REVISIONS TO MASTER

ORIGINAL (1)

| 842/892 Series High Temp Card Edge Connector<br>Contact Bend Detail |                                                                                                  | ACAD REFERENCE NO. 842 ENG MASTER |             |                  |        |
|---------------------------------------------------------------------|--------------------------------------------------------------------------------------------------|-----------------------------------|-------------|------------------|--------|
|                                                                     |                                                                                                  | DRAWN:                            | J.LEE       | DATE: OCT. 06/09 |        |
|                                                                     |                                                                                                  | CHECKED:                          |             | DATE:            |        |
| EDAC INC                                                            | THESE DRAWINGS AND SPECIFICATIONS ARE THE PROPERTY OF EDAC INCAND                                | SCALE:                            | NTS         | SHEET :          | 2 OF 3 |
| TORONTO, ONTARIO                                                    | SHALL NOT BE REPRODUCED, OR COPIED OR USED AS THE BASIS FOR THE MANUFACTURE OR SALE OF APPARATUS | DRAWING                           | NUMBER      |                  | ISSUE  |
| YOUR CONNECTION TO QUALITY & SERVICE                                |                                                                                                  | 8                                 | 42 Assembly |                  | 1      |