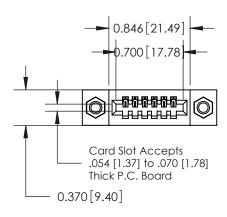

.240 [6.10] Point of Contact-

842/892 Series High Temp Card Edge Connector Part Number: 842-006-540-107

YOUR CONNECTION TO QUALITY & SERVICE

842 ENG MASTER J.LEE DATE: OCT. 06/09 SHEET 1 OF 3

**SECTION A-A** 