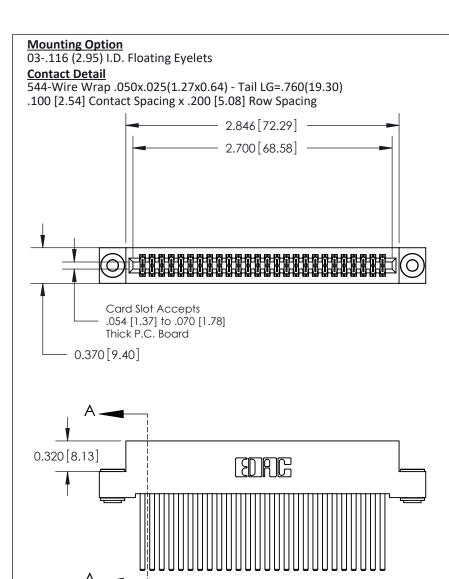

## **See Accompanying Pages for:**

- **Contact Bend Details**
- **Mounting Options**

THIS IS A C.A.D. GENERATED DRAWING DO NOT MAKE MANUAL REVISIONS TO MASTER

ORIGINAL (1)

| 842/892 Series High Temp Card Edge Connector<br>Contact Bend Detail |                                                                                                  | ACAD REFERENCE NO. 842 ENG MASTER |             |                  |        |
|---------------------------------------------------------------------|--------------------------------------------------------------------------------------------------|-----------------------------------|-------------|------------------|--------|
|                                                                     |                                                                                                  | DRAWN:                            | J.LEE       | DATE: OCT. 06/09 |        |
|                                                                     |                                                                                                  | CHECKED:                          |             | DATE:            |        |
| EDAC INC                                                            | THESE DRAWINGS AND SPECIFICATIONS ARE THE PROPERTY OF EDAC INCAND                                | SCALE:                            | NTS         | SHEET :          | 2 OF 3 |
| TORONTO, ONTARIO                                                    | SHALL NOT BE REPRODUCED, OR COPIED OR USED AS THE BASIS FOR THE MANUFACTURE OR SALE OF APPARATUS | DRAWING                           | NUMBER      |                  | ISSUE  |
| YOUR CONNECTION TO QUALITY & SERVICE                                |                                                                                                  | 8                                 | 42 Assembly |                  | 1      |