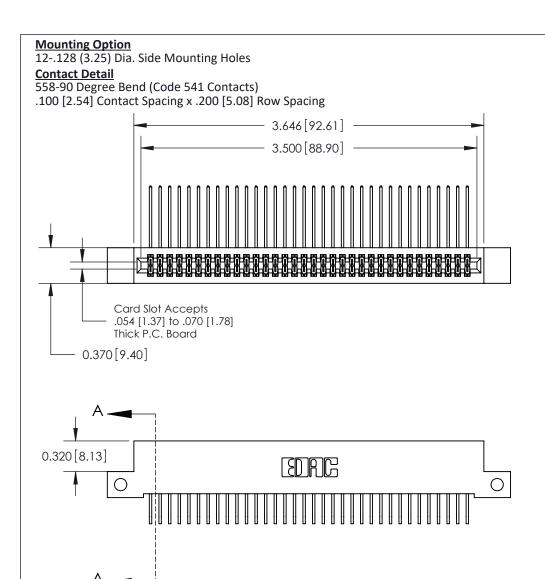

## **See Accompanying Pages for:**

- **Contact Bend Details**
- **Mounting Options**

842/892 Series High Temp Card Edge Connector Part Number: 842-068-558-212

| ACAD REFERENCE NO. 842 ENG MASTER |                  |  |  |
|-----------------------------------|------------------|--|--|
| DRAWN: J.LEE                      | DATE: OCT. 06/09 |  |  |
| CHECKED:                          | DATE:            |  |  |
| SCALE: NTS                        | SHEET 1 OF 3     |  |  |
| DRAWING NUMBER                    | ISSUE            |  |  |