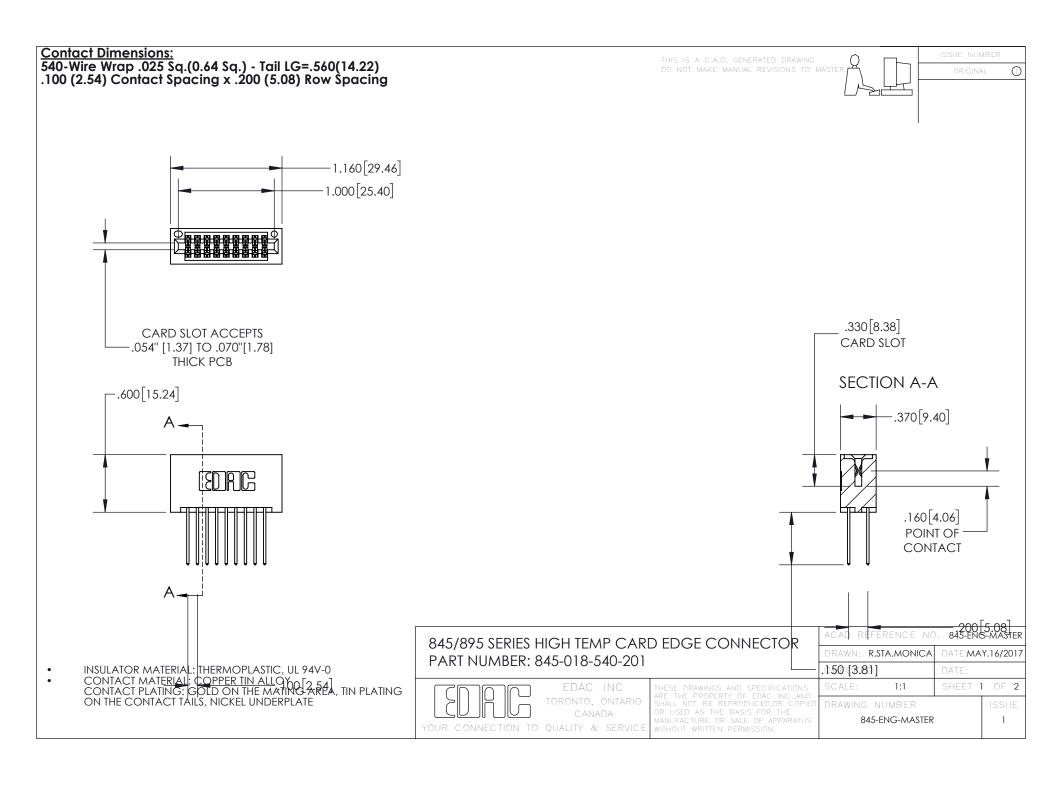

- INSULATOR MATERIAL: THERMOPLASTIC POLYESTER, UL 94V-0 DAP MATERIAL AVAILABLE UPON REQUEST
- CONTACT MATERIAL; COPPER ALLOY

CONTACT PLATING: GOLD ON THE MATING AREA, TIN PLATING ON THE CONTACT TAILS, NICKEL UNDERPLATE

## 845/895 SERIES HIGH TEMP CARD EDGE CONNECTOR CONTACT CODE 555,556,558,559,560 DIMENSIONS

YOUR CONNECTION TO QUALITY & SERVICE

|   | ACAD REFERENCE NO. 845-ENG-MASTER |                          |
|---|-----------------------------------|--------------------------|
|   | DRAWN: R.STA.MONICA               | DATE: <b>MAY.16/2017</b> |
|   | CHECKED:                          | DATE:                    |
|   | SCALE: 1:1                        | SHEET 2 OF 2             |
| D | DRAWING NUMBER                    | ISSUE                    |

845-ENG-MASTER