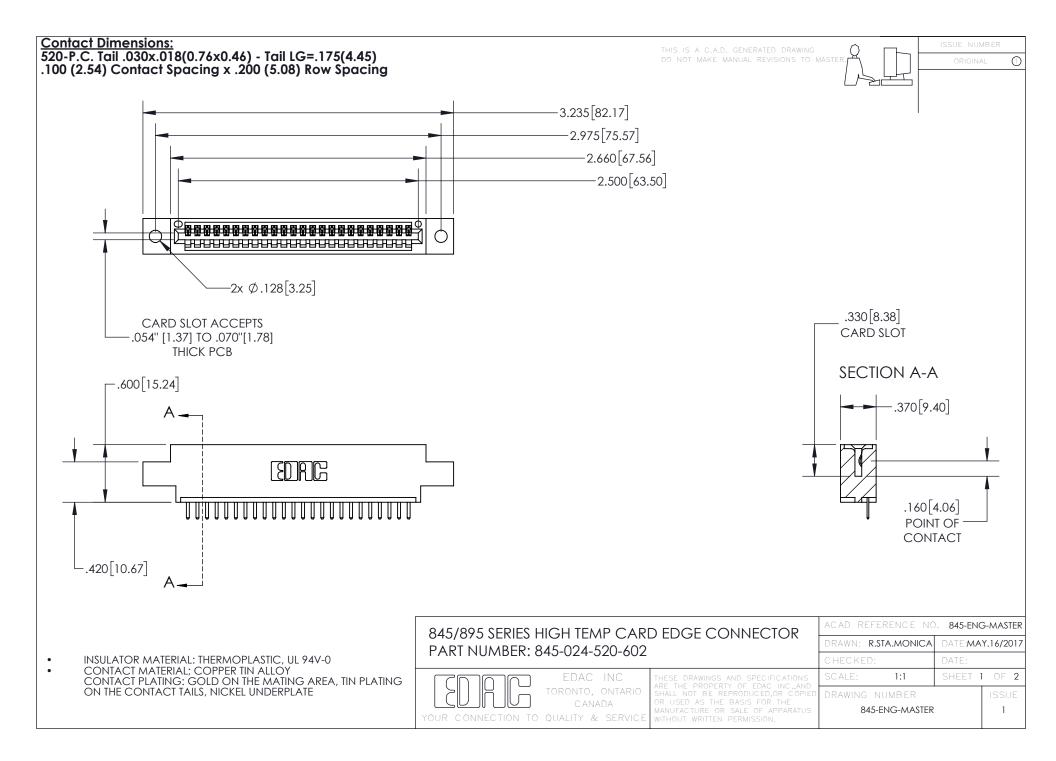

- INSULATOR MATERIAL: THERMOPLASTIC POLYESTER, UL 94V-0 DAP MATERIAL AVAILABLE UPON REQUEST
- CONTACT MATERIAL; COPPER ALLOY

CONTACT PLATING: GOLD ON THE MATING AREA, TIN PLATING ON THE CONTACT TAILS, NICKEL UNDERPLATE