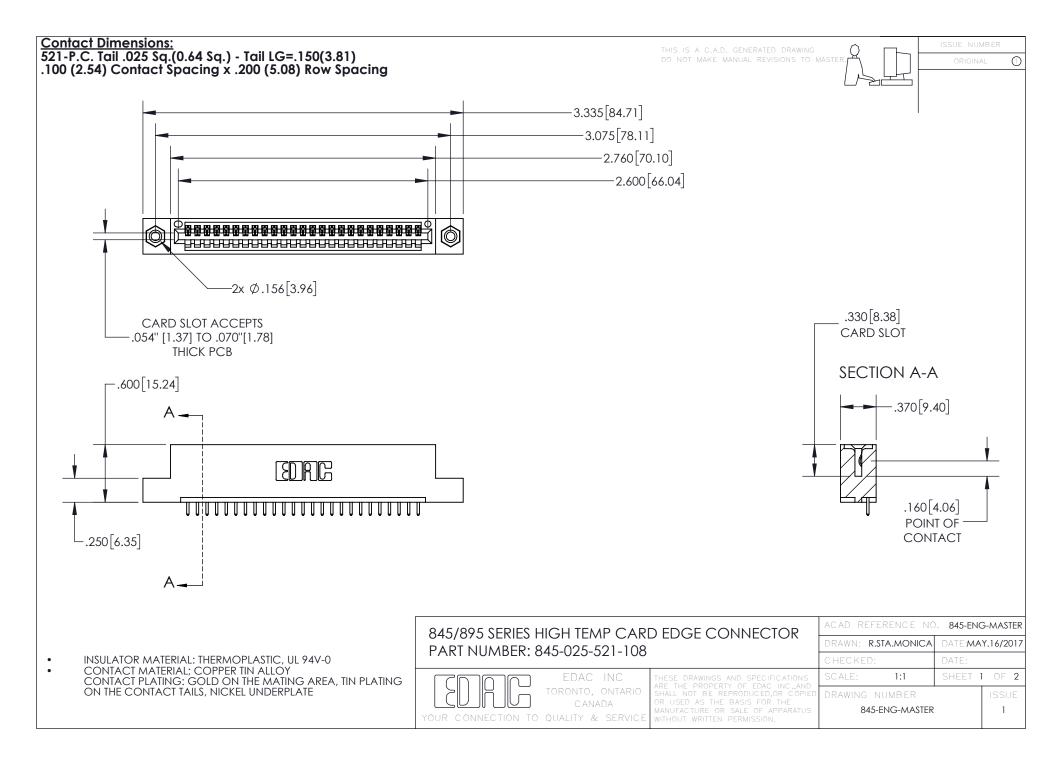

- INSULATOR MATERIAL: THERMOPLASTIC POLYESTER, UL 94V-0 DAP MATERIAL AVAILABLE UPON REQUEST
- CONTACT MATERIAL; COPPER ALLOY

CONTACT PLATING: GOLD ON THE MATING AREA, TIN PLATING ON THE CONTACT TAILS, NICKEL UNDERPLATE

## 845/895 SERIES HIGH TEMP CARD EDGE CONNECTOR CONTACT CODE 555,556,558,559,560 DIMENSIONS

YOUR CONNECTION TO QUALITY & SERVICE

|   | ACAD REFERENCE NO. 845-ENG-MASTER |                  |
|---|-----------------------------------|------------------|
|   | DRAWN: R.STA.MONICA               | DATE:MAY.16/2017 |
|   | CHECKED:                          | DATE:            |
| D | SCALE: 1:1                        | SHEET 2 OF 2     |
|   | DRAWING NUMBER                    | ISSUE            |

845-ENG-MASTER