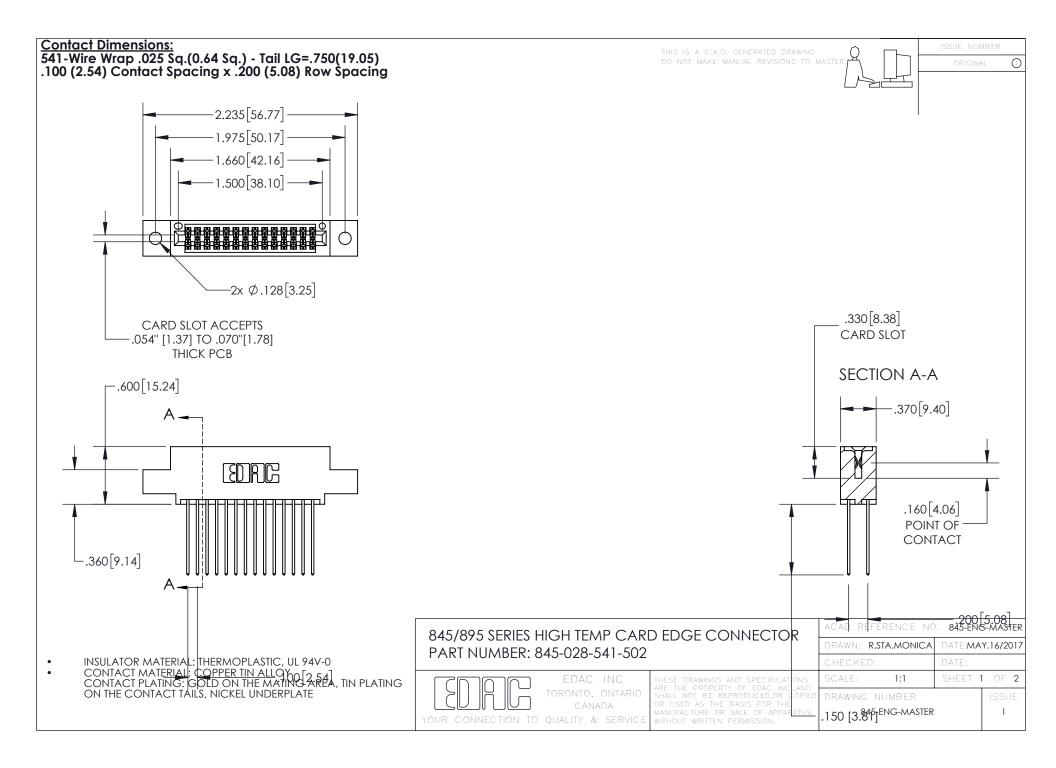

INSULATOR MATERIAL: THERMOPLASTIC POLYESTER, UL 94V-0

DAP MATERIAL AVAILABLE UPON REQUEST

**Contact Code 558** 

CONTACT MATERIAL; COPPER ALLOY CONTACT PLATING: GOLD ON THE MATING AREA, TIN PLATING ON THE CONTACT TAILS, NICKEL UNDERPLATE