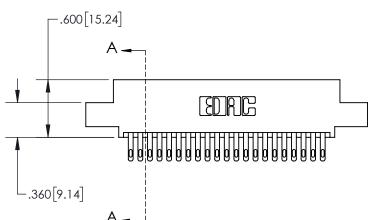

THIS IS A C.A.D. GENERATED DRAWING
DO NOT MAKE MANUAL REVISIONS TO MAS

ORIGINAL

845/895 SERIES HIGH TEMP CARD EDGE CONNECTOR PART NUMBER: 845-042-500-502

EDNG

EDAC INC TORONTO, ONTARIO CANADA

ARE THE PROPERTY OF EDAC INC. AND SHALL NOT BE REPRODUCED, OR COPIED OR USED AS THE BASIS FOR THE MANUFACTURE OR SALE OF APPARATUS WITHOUT WRITTEN PERMISSION.