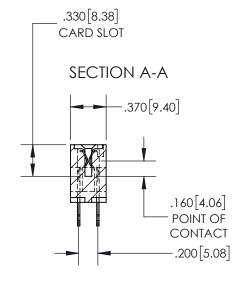

Contact Dimensions: 500-Wire Hole .050x.025(1.27x0.64) - Tail LG=.260(6.60) .100 (2.54) Contact Spacing x .200 (5.08) Row Spacing

INSULATOR MATERIAL: THERMOPLASTIC, UL 94V-0

CONTACT MATERIAL; COPPER TIN ALLOY
CONTACT PLATING: GOLD ON THE MATING AREA, TIN PLATING
ON THE CONTACT TAILS, NICKEL UNDERPLATE