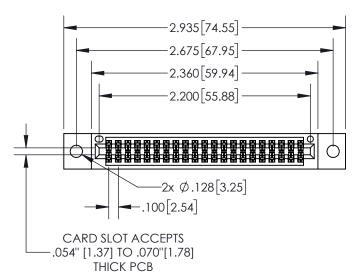

Contact Dimensions: 500-Wire Hole .050x.025(1.27x0.64) - Tail LG=.260(6.60) .100 (2.54) Contact Spacing x .200 (5.08) Row Spacing

INSULATOR MATERIAL: THERMOPLASTIC, UL 94V-0

CONTACT MATERIAL; COPPER TIN ALLOY
CONTACT PLATING: GOLD ON THE MATING AREA, TIN PLATING
ON THE CONTACT TAILS, NICKEL UNDERPLATE